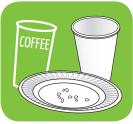

## Organic Waste: Accepted

**leftovers** 

fruit, vegetables, seeds, pits

meats, bones, shellfish

rice, pasta, baked goods

dairy, eggs, eggshells

household grease, bacon fat, cooking oil

coffee filters, tea bags

paper plates, cups

paper bags made of 100% natural fibres

pizza boxes

food-soiled papers, paper towels

wooden toothpicks, chopsticks, skewers

organics are picked up every week: 22 kg (50 lbs) per bin