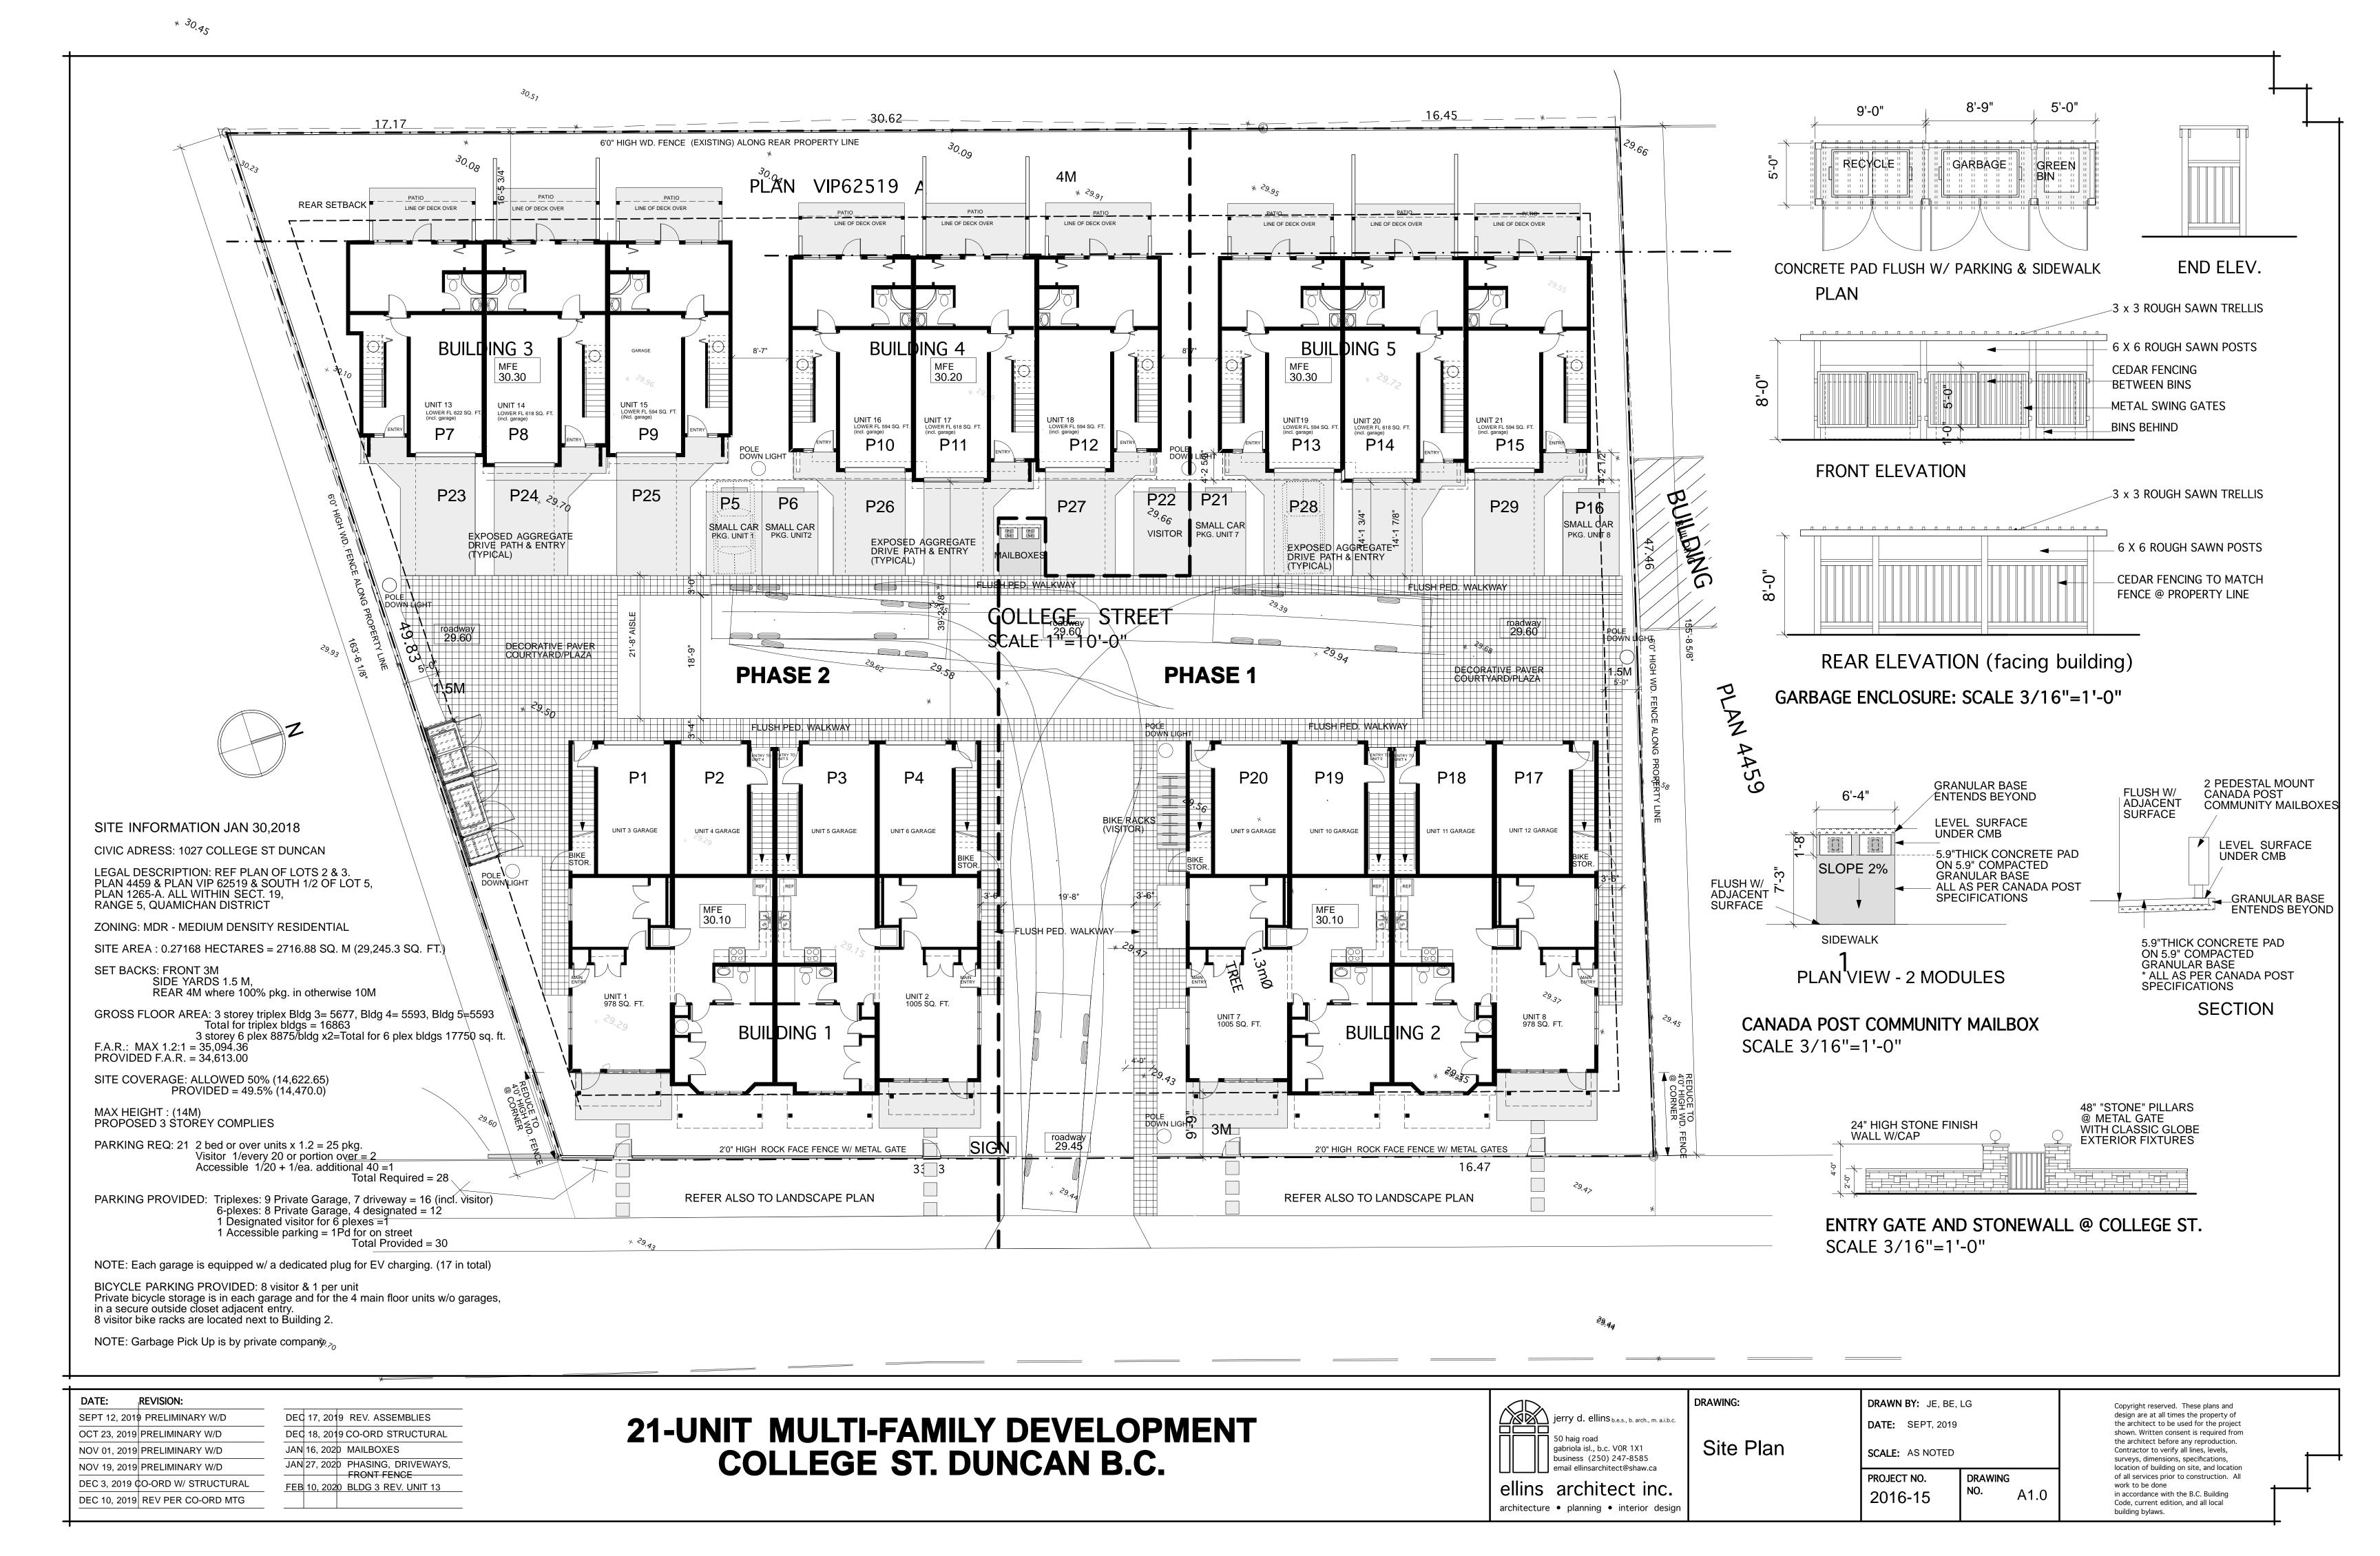

## 21 UNIT MULTI FAMILY NICON DEVELOPMENTS

1027 COLLEGE STREET. DUNCAN BC

## PROPOSED LANDSCAPE PLAN

DESIGNED & DRAWN BY: JANICE NEW NEW LANDSCAPES 250.701.7649

DATE: JAN. 2019 WALE: 1" = 10' (APPROX.)

HOV. 7, 2019 ju JAN. 29, 2020 ju REVIONA: FEB 7, 2019 in