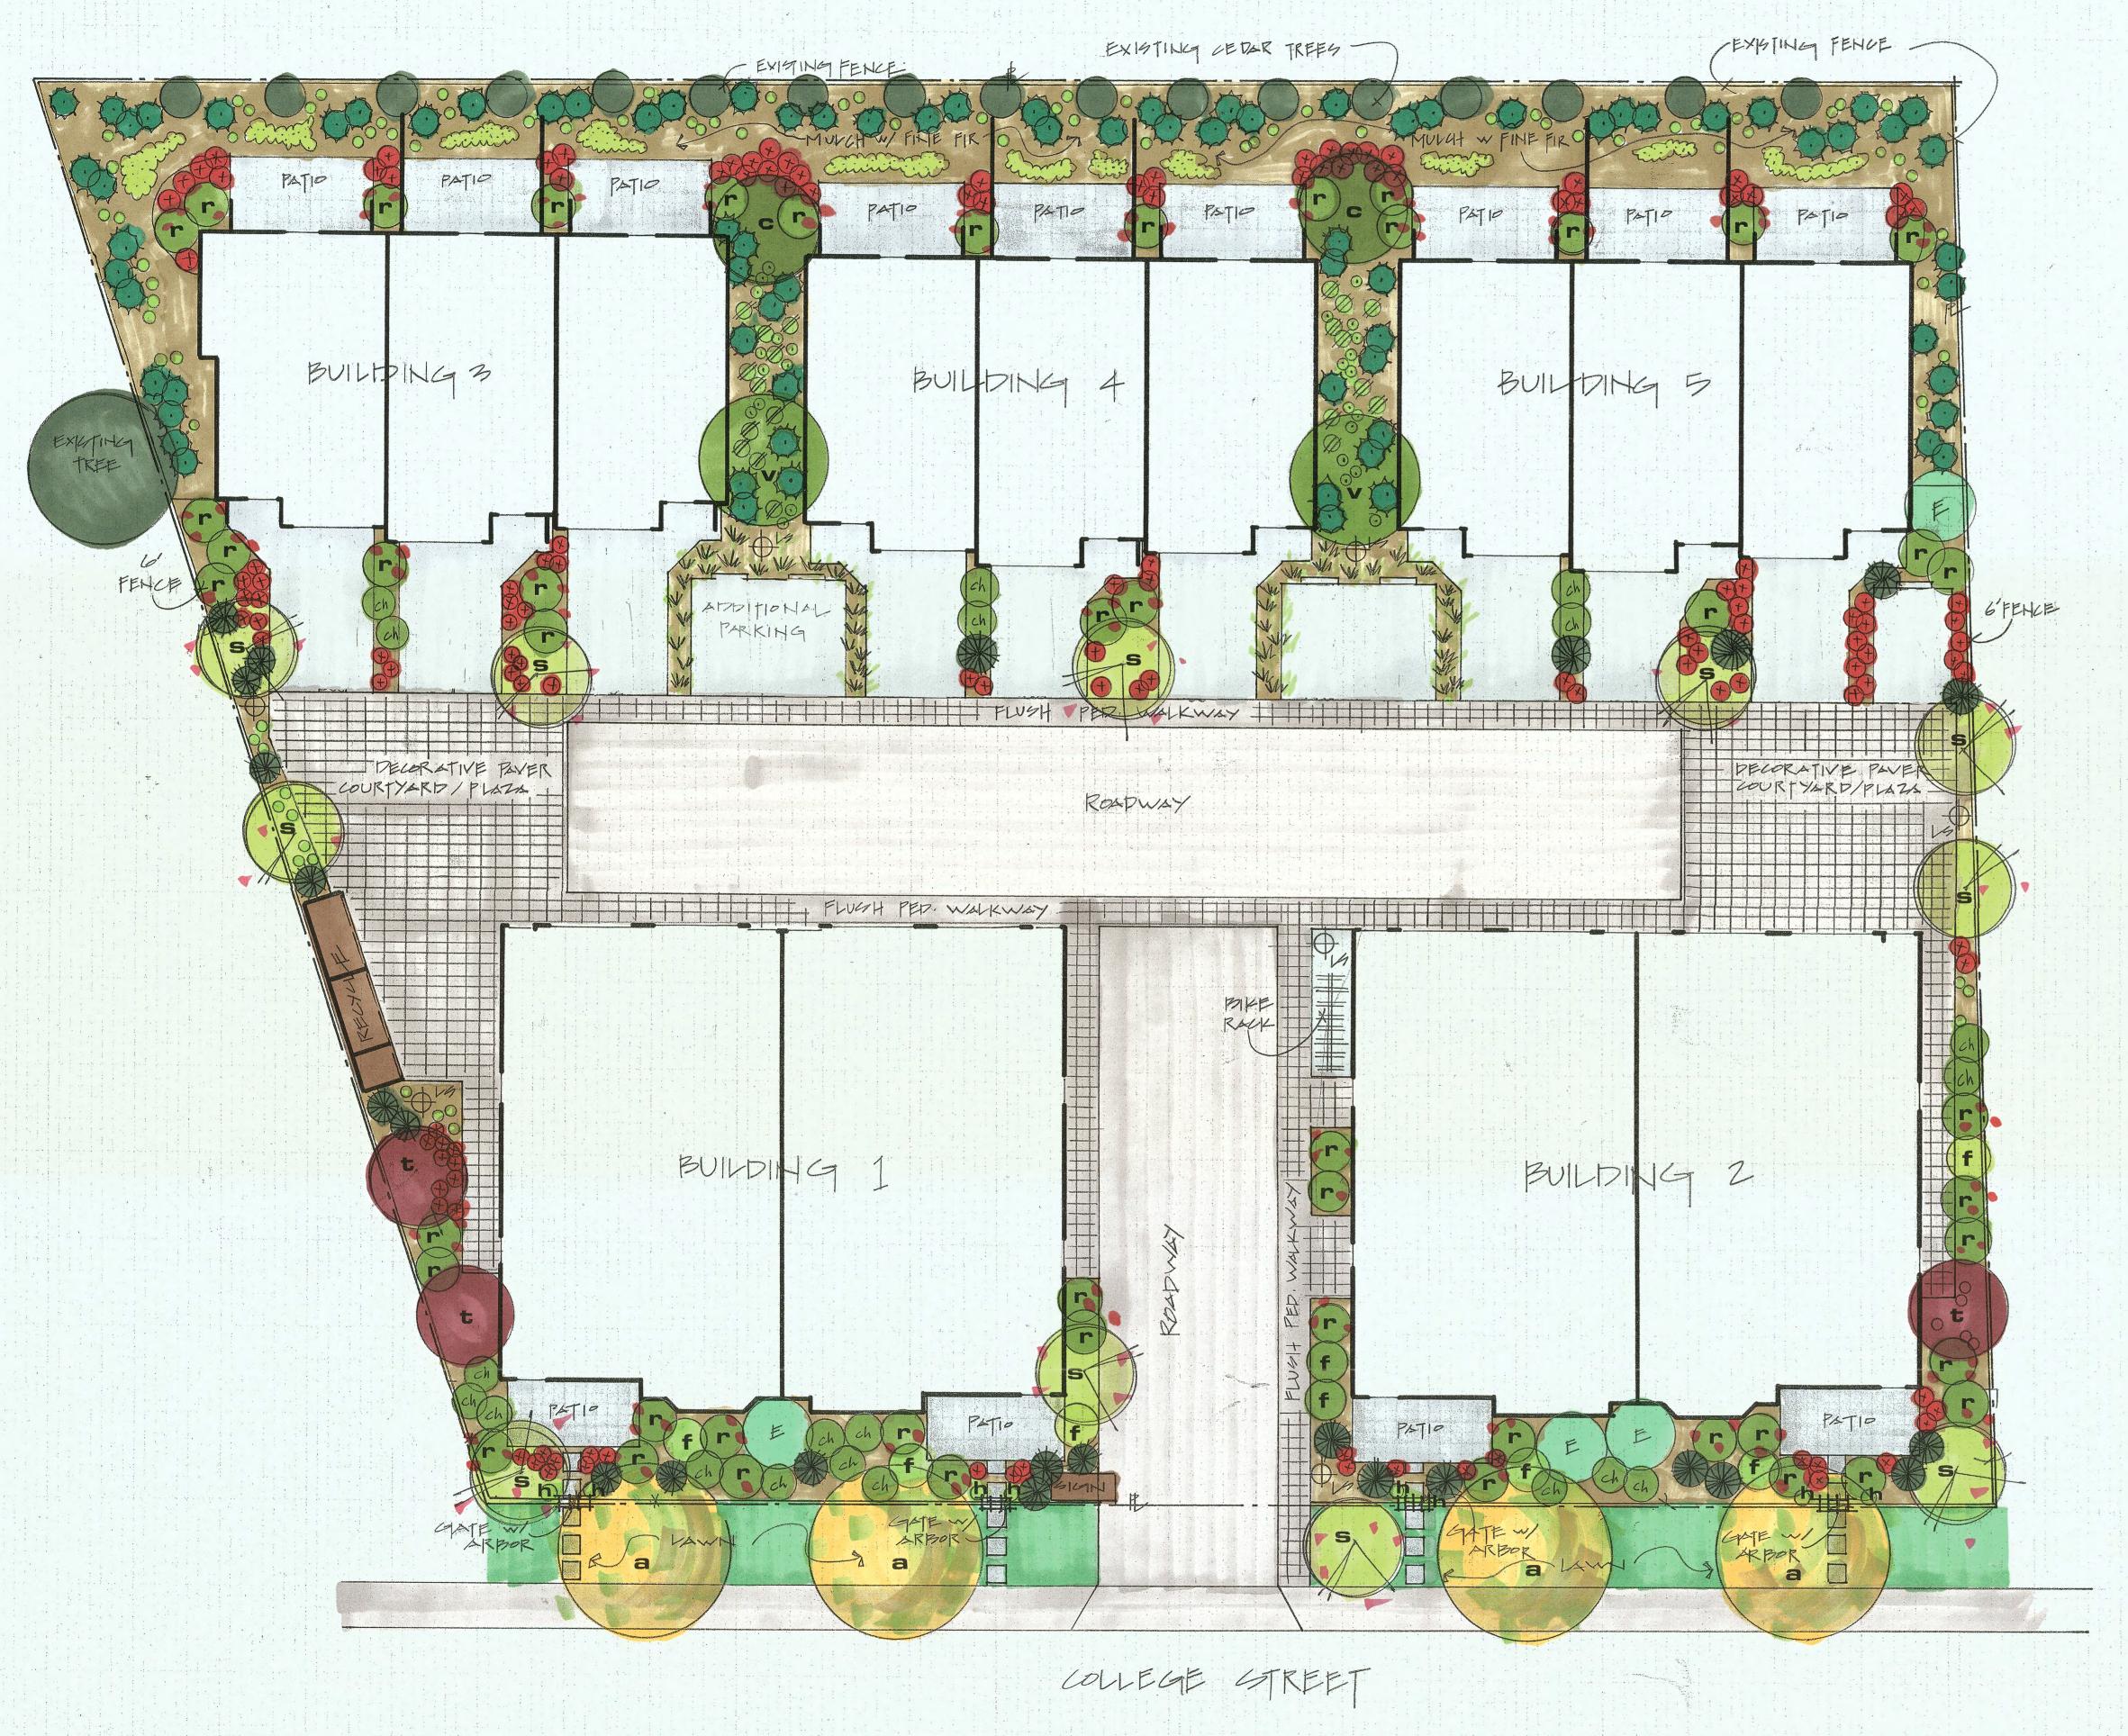

PLANT SCHEDULE

| REF.                                    |                                             | BOTANICAL/COMMON HAME                                                                                                                                                                                                                                                                                                                                                                                                                                                             | GIZE/REMARKS                              |
|-----------------------------------------|---------------------------------------------|-----------------------------------------------------------------------------------------------------------------------------------------------------------------------------------------------------------------------------------------------------------------------------------------------------------------------------------------------------------------------------------------------------------------------------------------------------------------------------------|-------------------------------------------|
| tyacs                                   | 3 2 4 2 11                                  | TREES  ACER PALMATUM TROMPENBURGY / JAPANESE MAPLE  ACER CIRCINATUM / VINE MAPLE  ACER RUBRUM / RED MAPLE  CHAMSECYPARIS HOOTKA CYPRESS / WEEPING HOOTKA CYPRESS  CORNUG HUTTALIU / PACIFIL DOGWOOD                                                                                                                                                                                                                                                                               | Zm B&B Zm B&B Zcm Col. Zm BaxB Gcm Col.   |
| h ⇔ N N N N N N N N N N N N N N N N N N | 20<br>90<br>4<br>140<br>15<br>50<br>12<br>8 | GHRUBG  CHOIMS 'AZTEC PEARL'/ MEXICAN MOCK ORANGE  HANDING DOMESTICS 'HARBOUR DWARF'/ DWARF HEAVENLY BAMBOO  MAHONIA DOMESTICS 'HARBOUR DWARF'/ DWARF HEAVENLY BAMBOO  MAHONIA AQUIFOLIUM 'ATROPURPURES'/ PURPLE OREGON GRAFE  ENKLATHUG CAMPANULATUS / REDVIEN ENKLATHUG  PIERIS JAPONICS 'VARIEGATS'/ LILY-OF-THC-VAIICY SHRUB  PINUS MUCHTO / MUCHO PINE  RHODODENDRON 'HONOURABLE JEAN MARIE MONTAGUE'  RHODODENDRON 'COOLIPINMER'  LONICERA 'MANDARIN'/ GLIMBING HONEYSUCKLE | #572<br>#32<br>#4<br>#4<br>#4<br>#7<br>#2 |
| (1) (1) (1) (1) (1) (1) (1) (1) (1) (1) | 100<br>150<br>36<br>50                      | GRAGGES, FERHS, GROUNDCOVERS  ARCTOGTAPHYLOS VANCOUVER JAPE / KINNIKINNICK & CORNUS CANADENSIS / CREEPING DOGWOOD  NAMELYA TEHHIGGIMS / MEXICAN FEATHER GRAGS  POLISTICHUM MINUTUM / SWORD FERN  PHECHNUM SPICANT/ DEER FERN                                                                                                                                                                                                                                                      | # 1<br># 1<br># 1<br># 1                  |
| • Ø                                     | 25<br>20                                    | ALORUS GRAMINEUS OGON'/ GOLDEN SWEET FLAG<br>GAULTHERIA SHALLON/SOLAL                                                                                                                                                                                                                                                                                                                                                                                                             | #/                                        |

## HOTEG

- 2 ALL PLANTS AND PLANTINGS TO BE TO BE LANDGEAPE STANDARDS, LATEST EDITION.
- 3. HATIVE SOIL TO BE AMENDED WITH SEASOIL OR EQUIVALENT ORGANIC SOIL IN PLANTING POCKETS AROUND AN TREES AND SHRUBS

- 4. AREA OF PLANTING & LAWIN AREAS SHALL BE IRRIGATED TO I LABOL STANDARDS.

  5. PLANT MATERIAL SUBJECT TO AVAILABILITY. DESIGNER MAY SUBSTUTE SIMILLAR.

  6 EXACT PLANT LOCATION MAY VARY TO SUIT SITE. DO NOT SCALE DRAWING. CONFIRM LOCATION

  OF EXISTING SITE SERVICES, EASEMENTS, SIDEWALKS, & STRUCTURES PRIOR TO PLACING TOPSOIL.
- 7. WE SITE SURVEY & DEVELOPMENT LAYOUT PLANS FOR GRADING, EXISTING & PROPOSED ELEVATIONS & COHTOURS.
- 8. ALL PATION, DRIVEWAYS AND PARKING AREAS SHALL BE CONCRETE.
  PEDESTRAIN WALKWAYS WILL BE PAVERS AS INDICATED. ROSTWAY SURFACE WILL BE ASPHALT

## 21 UNIT MULTI FAMILY NICON DEVELOPMENTS

1027 COLLEGE STREET. DUNCAN BC

## PROPOSED LANDSCAPE PLAN

DESIGNED & DRAWN BY: JANICE NEW NEW LANDSCAPES 250.701.7649

DATE: JAN. 2019 WALE: 1" = 10' (APPROX.)

HOV. 7, 2019 ju JAN. 29, 2020 ju REVIONA: FEB 7, 2019 in