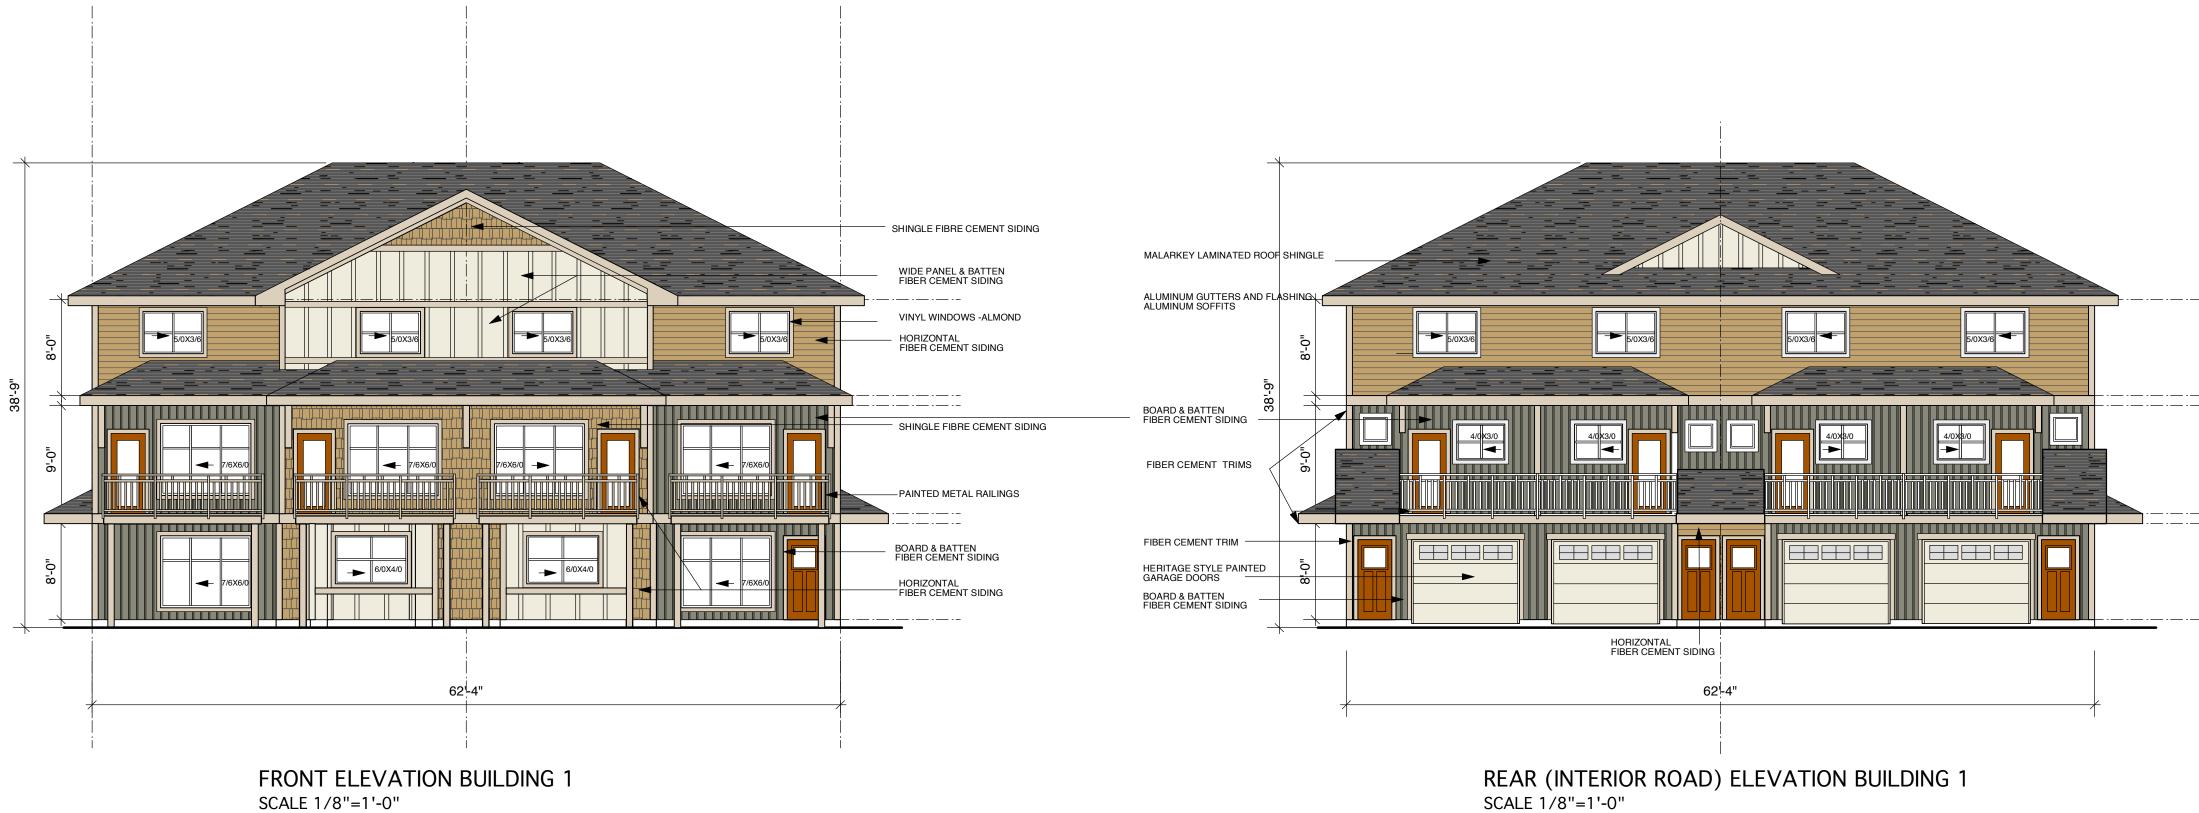

# 21 UNIT MULT NICON DELEVOPMENT

50 haig road gabriola island, b.c. VOR 1X1 business: (250) 247-8585

ellins architect inc. architecture • planning • interior design

DRAWING:

BUILDING 1 SIX PLEX ELEVATIONS

# 21 UNIT MULTI FAMILY NICON DELEVOPMENTS

50 haig road gabriola island, b.c. VOR 1X1 business: (250) 247-8585

ellins architect inc. architecture • planning • interior design

DRAWING:

BUILDING 2 SIX PLEX ELEVATIONS