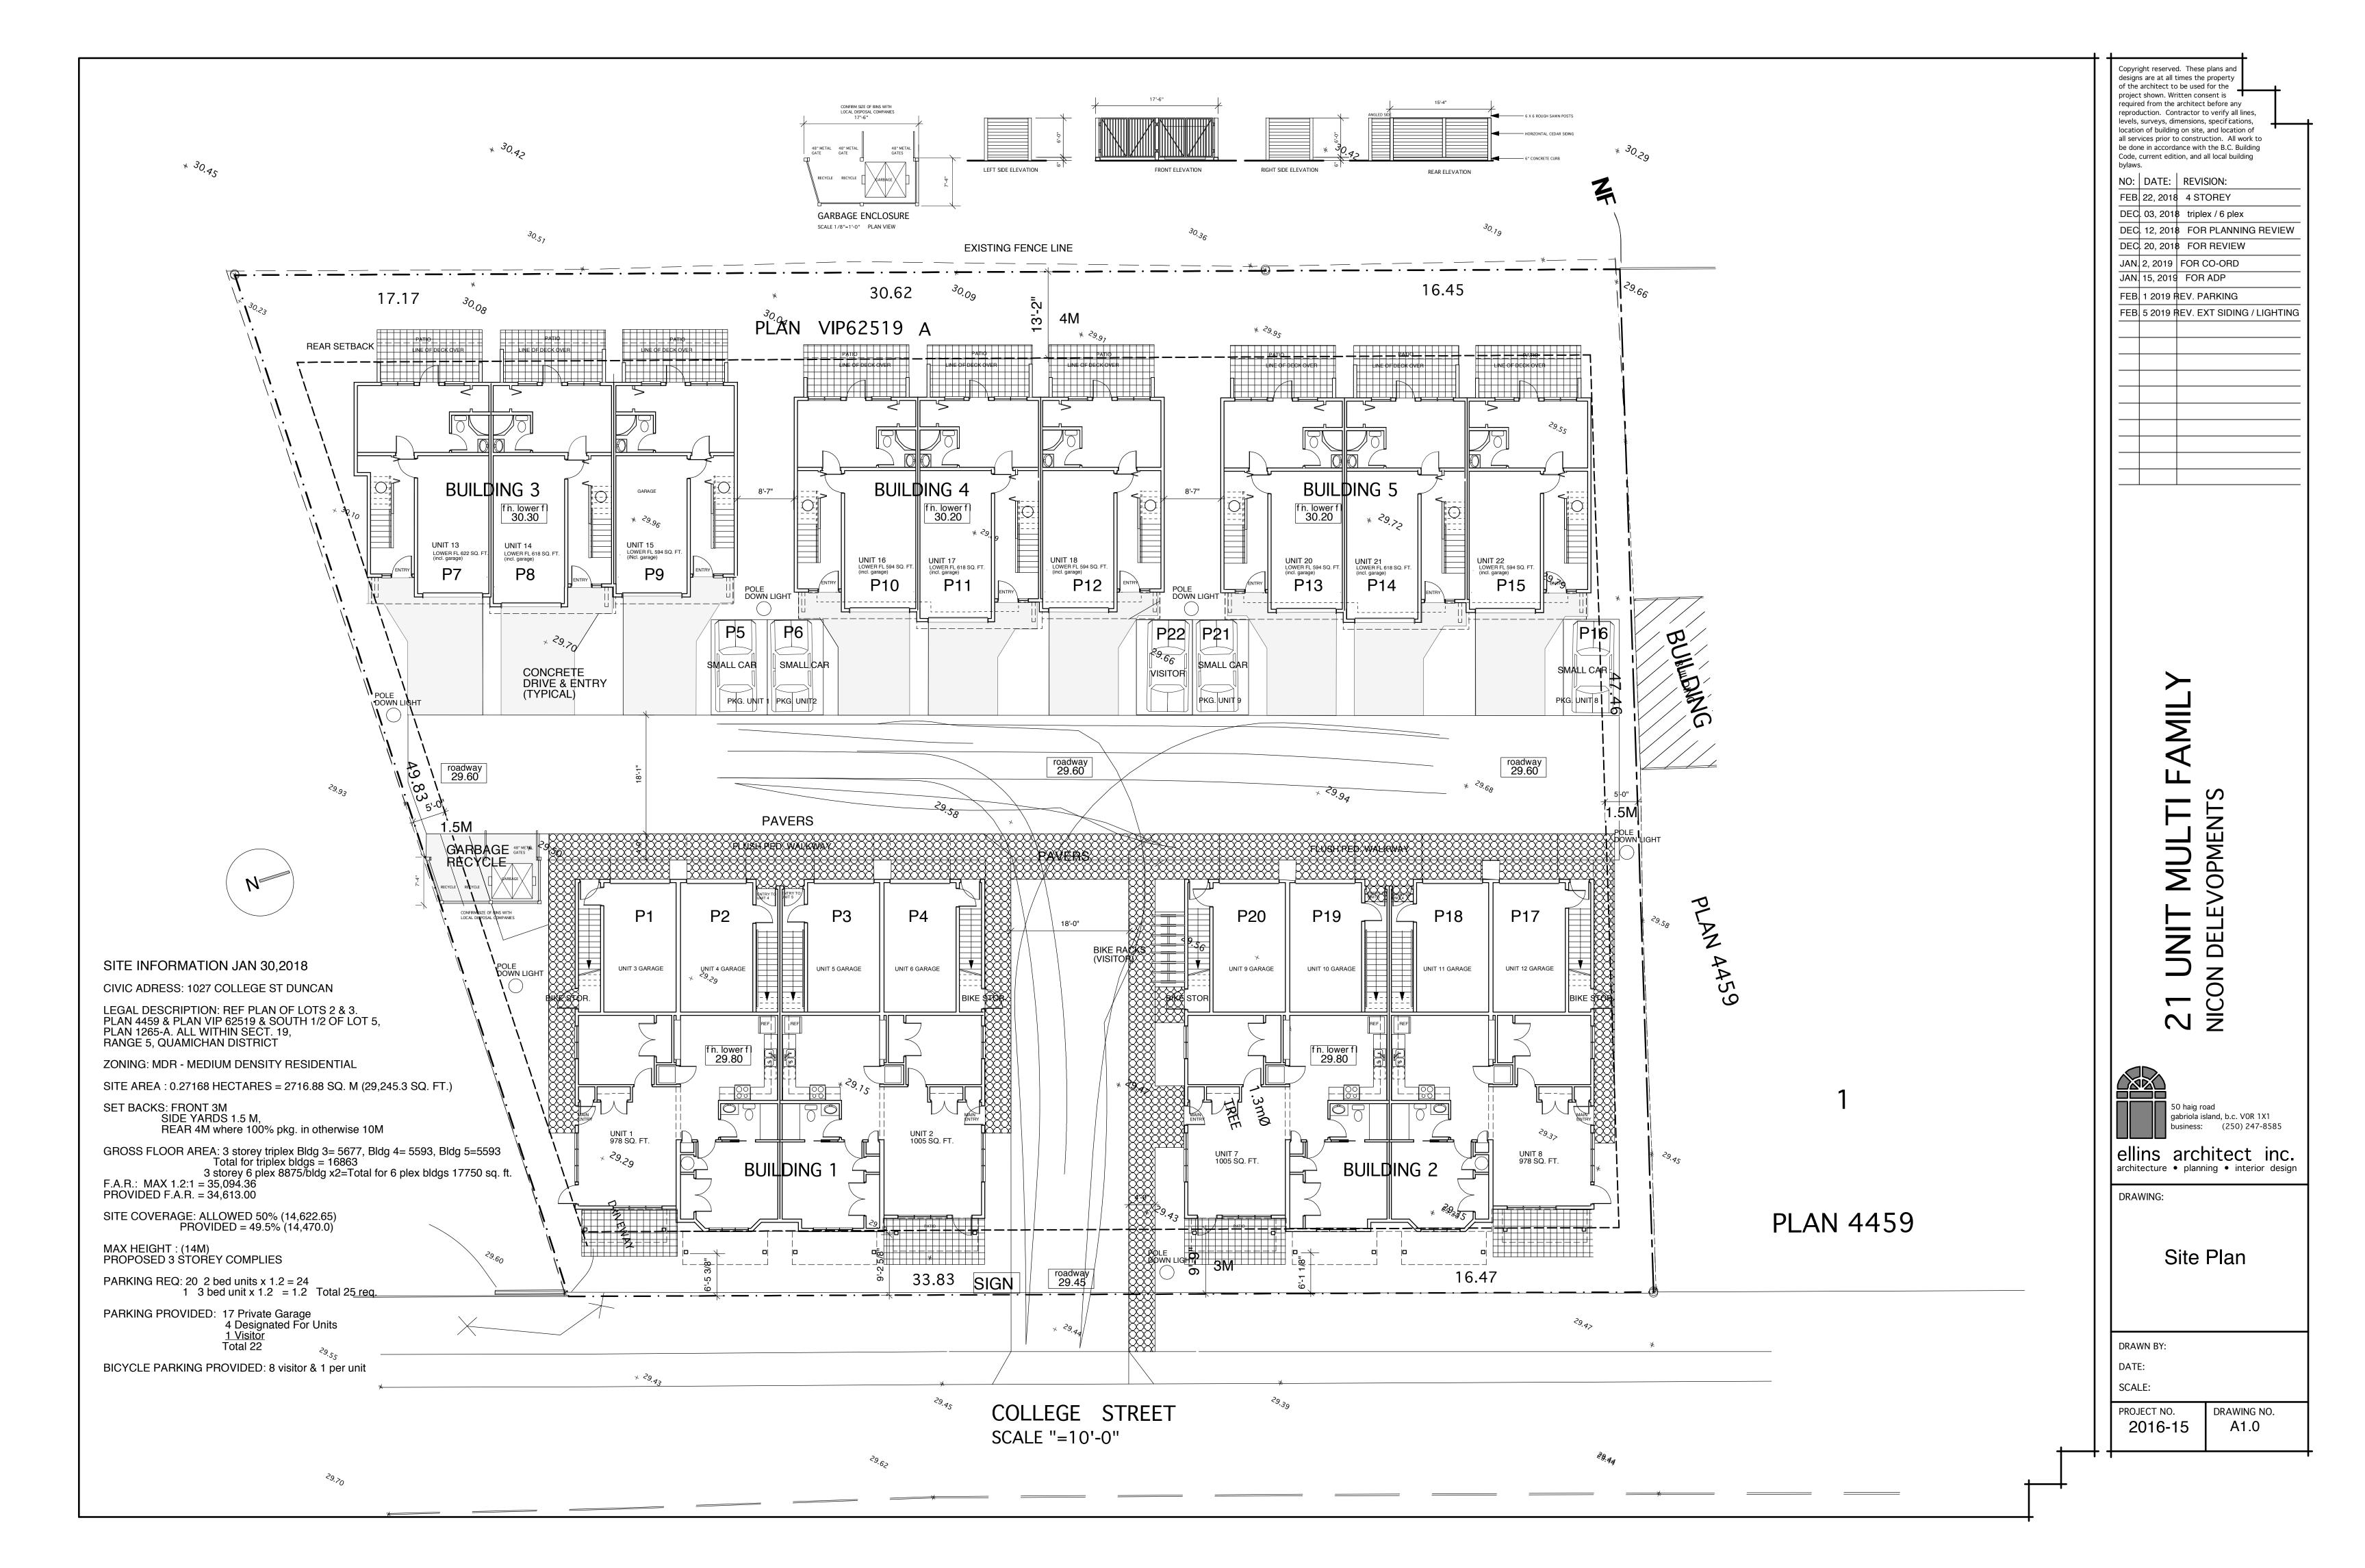

### **FAMIL** 21 UNIT MULTI NICON DELEVOPMENTS

abriola island, b.c. VOR 1X

DRAWING:

Site Plan

DRAWN BY

DATE: SCALE:

₹9.44

PROJECT NO. 2016-15

DRAWING NO A1.0