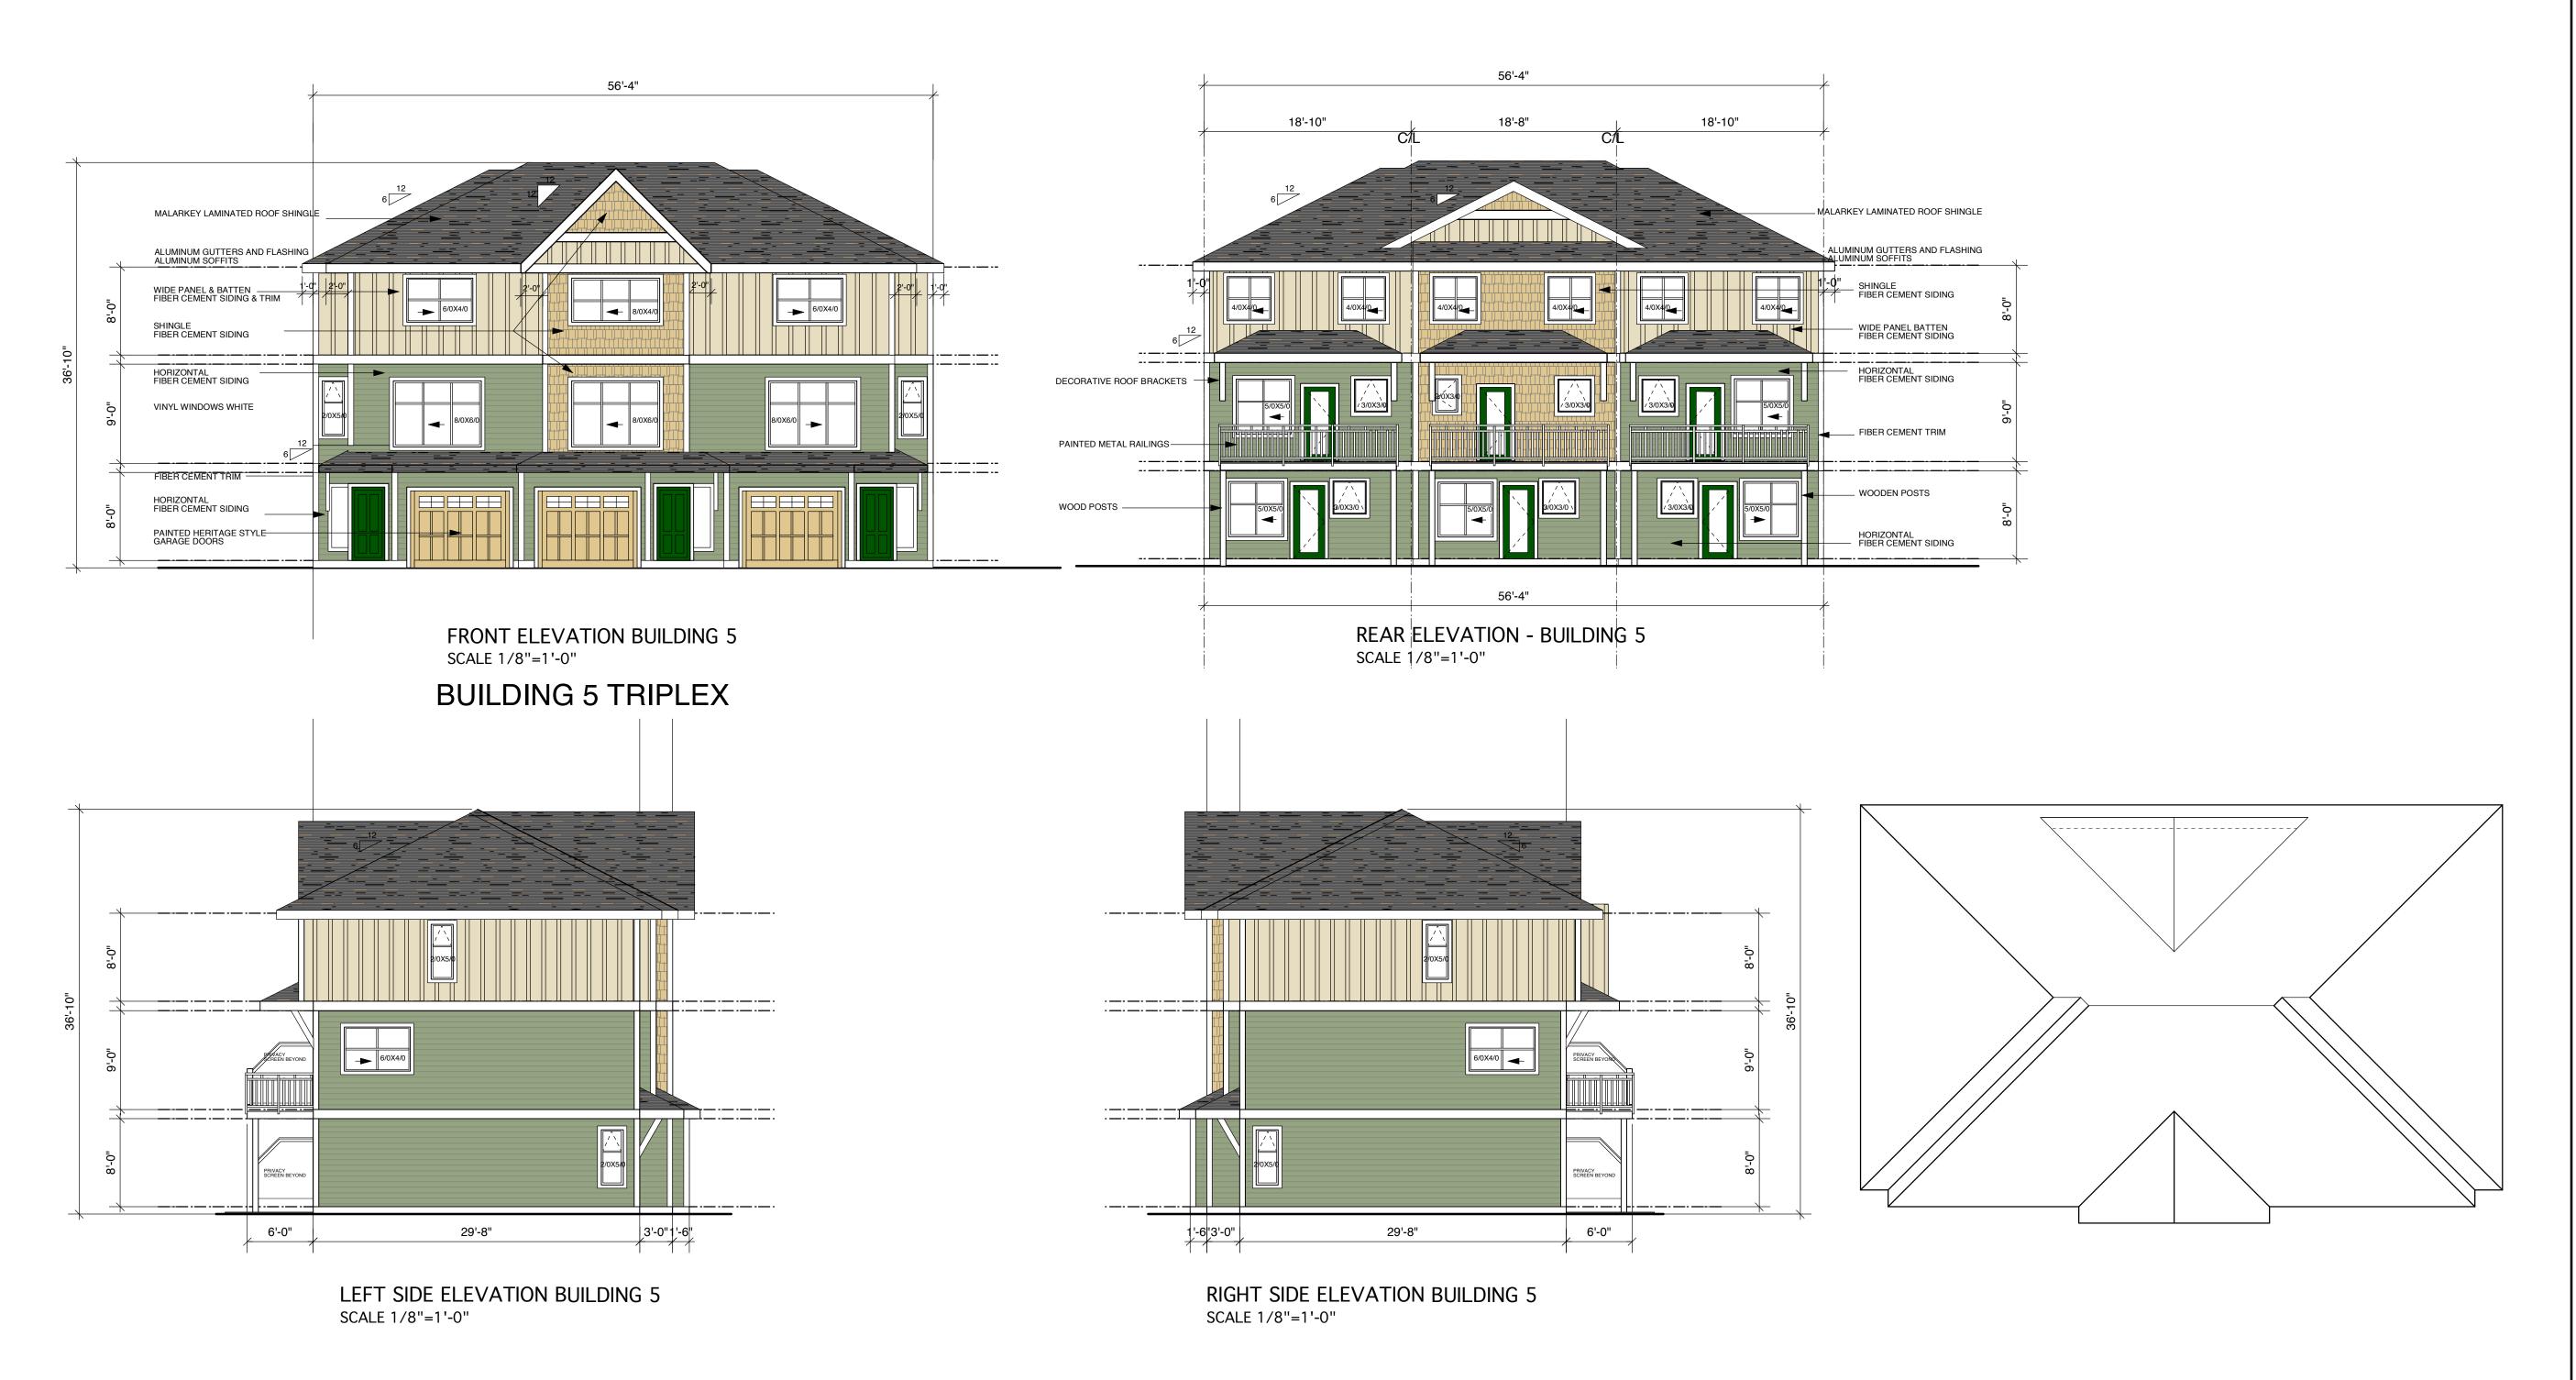

### 21 UNIT MULTI FAMILY NICON DELEVOPMENTS

50 haig road gabriola island, b.c. V0R 1X1 business: (250) 247-8585

ellins architect inc. architecture • planning • interior design

DRAWING:

TRIPLEX ELEVATIONS
BUILDING 5

DRAWN BY:

DATE: SCALE:

PROJECT NO. DRAWING NO. A3.4

FRONT ELEVATION BUILDING 1

COLLEGE GTREET VIEW

FRONT ELEVATION BUILDING 2

21 UNIT-MULTI FAMILY NICONI DEVELOPMENTS
1027 COLLEGE STREET DUNGAN BL

PROPOSED LANDSCAPING