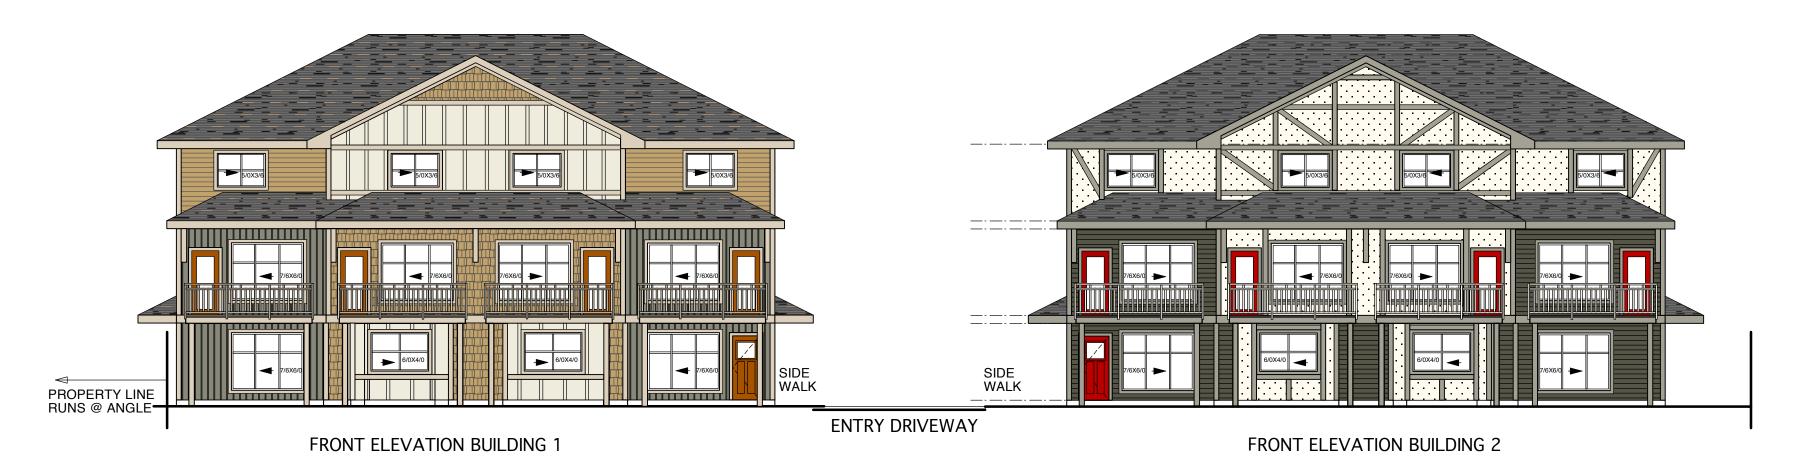

| DRAWN BY: |  |
|-----------|--|
| DATE:     |  |

| PROJECT NO. | DRAWING N |  |  |
|-------------|-----------|--|--|
| 2016-15     |           |  |  |

SCALE 1/8"=1'-0" **BUILDING 1 SIX PLEX** 

LEFT SIDE ELEVATION BUILDING 1 SCALE 1/8"=1'-0"

# 21 UNIT MULT NICON DELEVOPMENT

50 haig road gabriola island, b.c. VOR 1X1 business: (250) 247-8585

ellins architect inc. architecture • planning • interior design

DRAWING:

BUILDING 1 SIX PLEX ELEVATIONS

DRAWN BY:

SCALE:

PROJECT NO. 2016-15

FRONT ELEVATION BUILDING 2
SCALE 1/8"=1'-0"
BUILDING 2 SIX PLEX

LEFT SIDE ELEVATION BUILDING 2 SCALE 1/8"=1'-0"

REAR (INTERIOR ROAD) ELEVATION BUILDING 2 SCALE 1/8"=1'-0"

# 21 UNIT MULTI FAMILY NICON DELEVOPMENTS

50 haig road gabriola island, b.c. VOR 1X1 business: (250) 247-8585

ellins architect inc. architecture • planning • interior design

DRAWING:

BUILDING 2 SIX PLEX ELEVATIONS