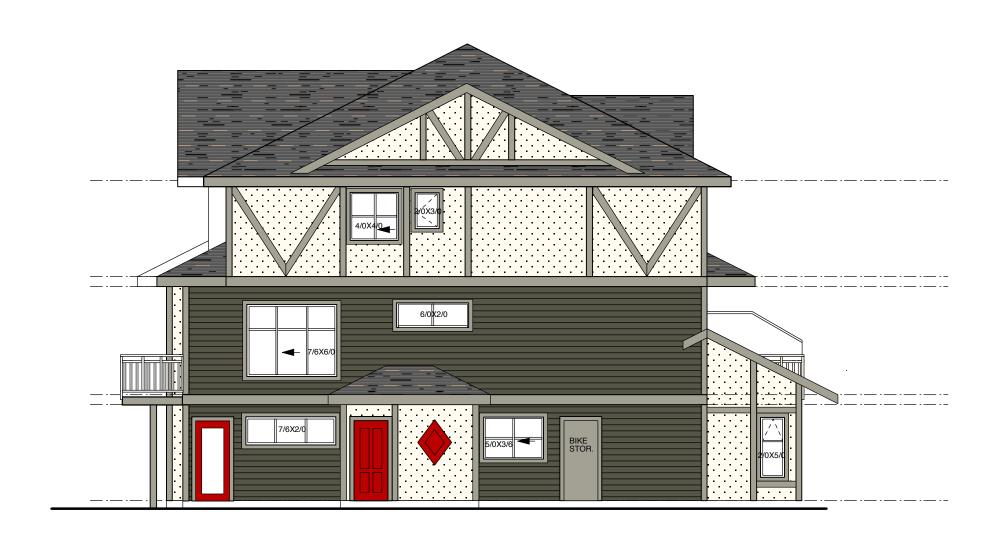

### 21 UNIT MULTI FAMILY NICON DELEVOPMENTS

50 haig road gabriola island, b.c. VOR 1X1 business: (250) 247-8585

ellins architect inc.
architecture • planning • interior design

DRAWING:

TRIPLEX ELEVATIONS BUILDING 4

DRAWN BY:

SCALE:

PROJECT NO. DRAWING NO. A3.3

project shown. Written consent is required from the architect before any reproduction. Contractor to verify all lines, levels, surveys, dimensions, specifications, location of building on site, and location of all services prior to construction. All work to be done in accordance with the B.C. Building Code, current edition, and all local building NO: DATE: REVISION: FEB 22, 2018 4 STOREY DEC. 03, 2018 triplex / 6 plex DEC. 12, 2018 FOR PLANNING REVIEW DEC. 20, 2018 FOR REVIEW JAN. 2, 2019 FOR CO-ORD JAN 15, 2019 FOR ADP FEB 1 2019 REV. PARKING FEB 5 2019 REV. EXT SIDING / LIGHTING