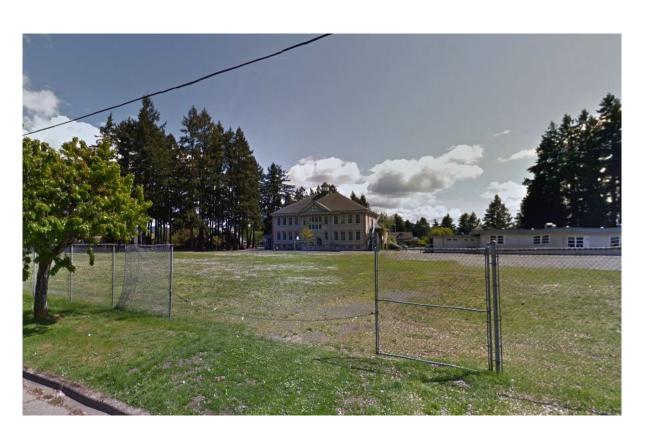

### PROPOSED STREETSCAPE INTERNAL ROADWAY

EXISTING SITE

**EXISTING SITE** 

ACROSS STREET

EXISTING STREET VIEW RIGHT

EXISTING STREET VIEW LEFT

| NO:  | DATE:      | REVISION:                  |
|------|------------|----------------------------|
| FEB. | 22, 2018   | 4 STOREY                   |
| DEC  | . 03, 2018 | 3 triplex / 6 plex         |
| DEC  | . 12, 2018 | FOR PLANNING REVIEW        |
| DEC  | . 20, 2018 | FOR REVIEW                 |
| JAN. | 2, 2019    | FOR CO-ORD                 |
| JAN. | 15, 2019   | FOR ADP                    |
| FEB. | 1 2019 F   | REV. PARKING               |
| FEB. | 5 2019 F   | REV. EXT SIDING / LIGHTING |
|      |            |                            |
|      |            |                            |
|      |            |                            |
|      |            |                            |
|      |            |                            |
|      |            |                            |
|      |            |                            |
|      |            |                            |
|      |            |                            |
|      |            |                            |
|      |            |                            |
|      |            |                            |
|      |            |                            |