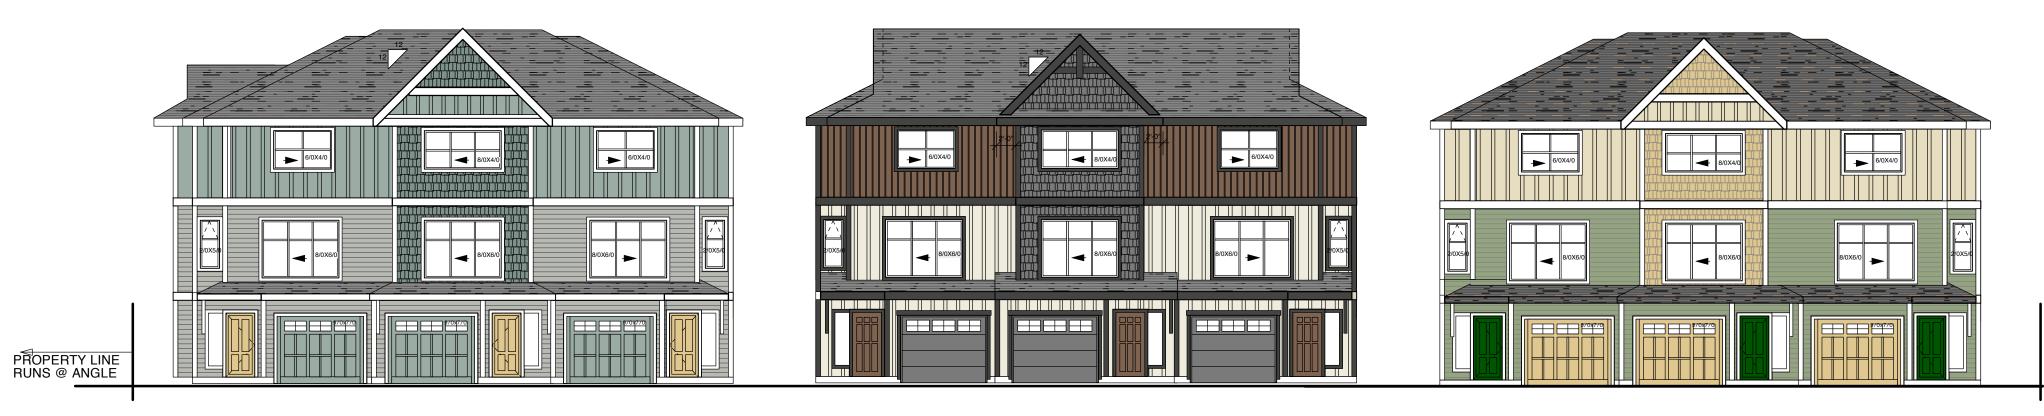

### PROPOSED STREETSCAPE COLLEGE STREET

FRONT ELEVATION BUILDING 3

FRONT ELEVATION BUILDING 4

FRONT ELEVATION BUILDING 5

### 21 UNIT MULTI FAMILY NICON DELEVOPMENTS

50 haig road gabriola island, b.c. VOR 1X1 business: (250) 247-8585

ellins architect inc. architecture • planning • interior design

DRAWING:

BUILDING 3 TRIPLEX PLANS

### AMIL 21 UNIT MULT NICON DELEVOPMENT

50 haig road gabriola island, b.c. VOR 1X1 business: (250) 247-8585

ellins architect inc. architecture • planning • interior design

DRAWING:

TRIPLEX ELEVATIONS **BUILDING 3** 

designs are at all times the property

**/OPMEN** DELE\ 21 U

business: (250) 247-8585 ellins architect inc. architecture • planning • interior design

DRAWING:

BUILDING 4 & 5 TRIPLEX FLOOR PLANS

DRAWN BY:

SCALE:

### 21 UNIT MULTI FAMILY NICON DELEVOPMENTS

50 haig road gabriola island, b.c. VOR 1X1 business: (250) 247-8585

ellins architect inc.
architecture • planning • interior design

DRAWING:

TRIPLEX ELEVATIONS BUILDING 4

### 21 UNIT MULTI FAMILY NICON DELEVOPMENTS

50 haig road gabriola island, b.c. V0R 1X1 business: (250) 247-8585

ellins architect inc. architecture • planning • interior design

DRAWING:

TRIPLEX ELEVATIONS
BUILDING 5