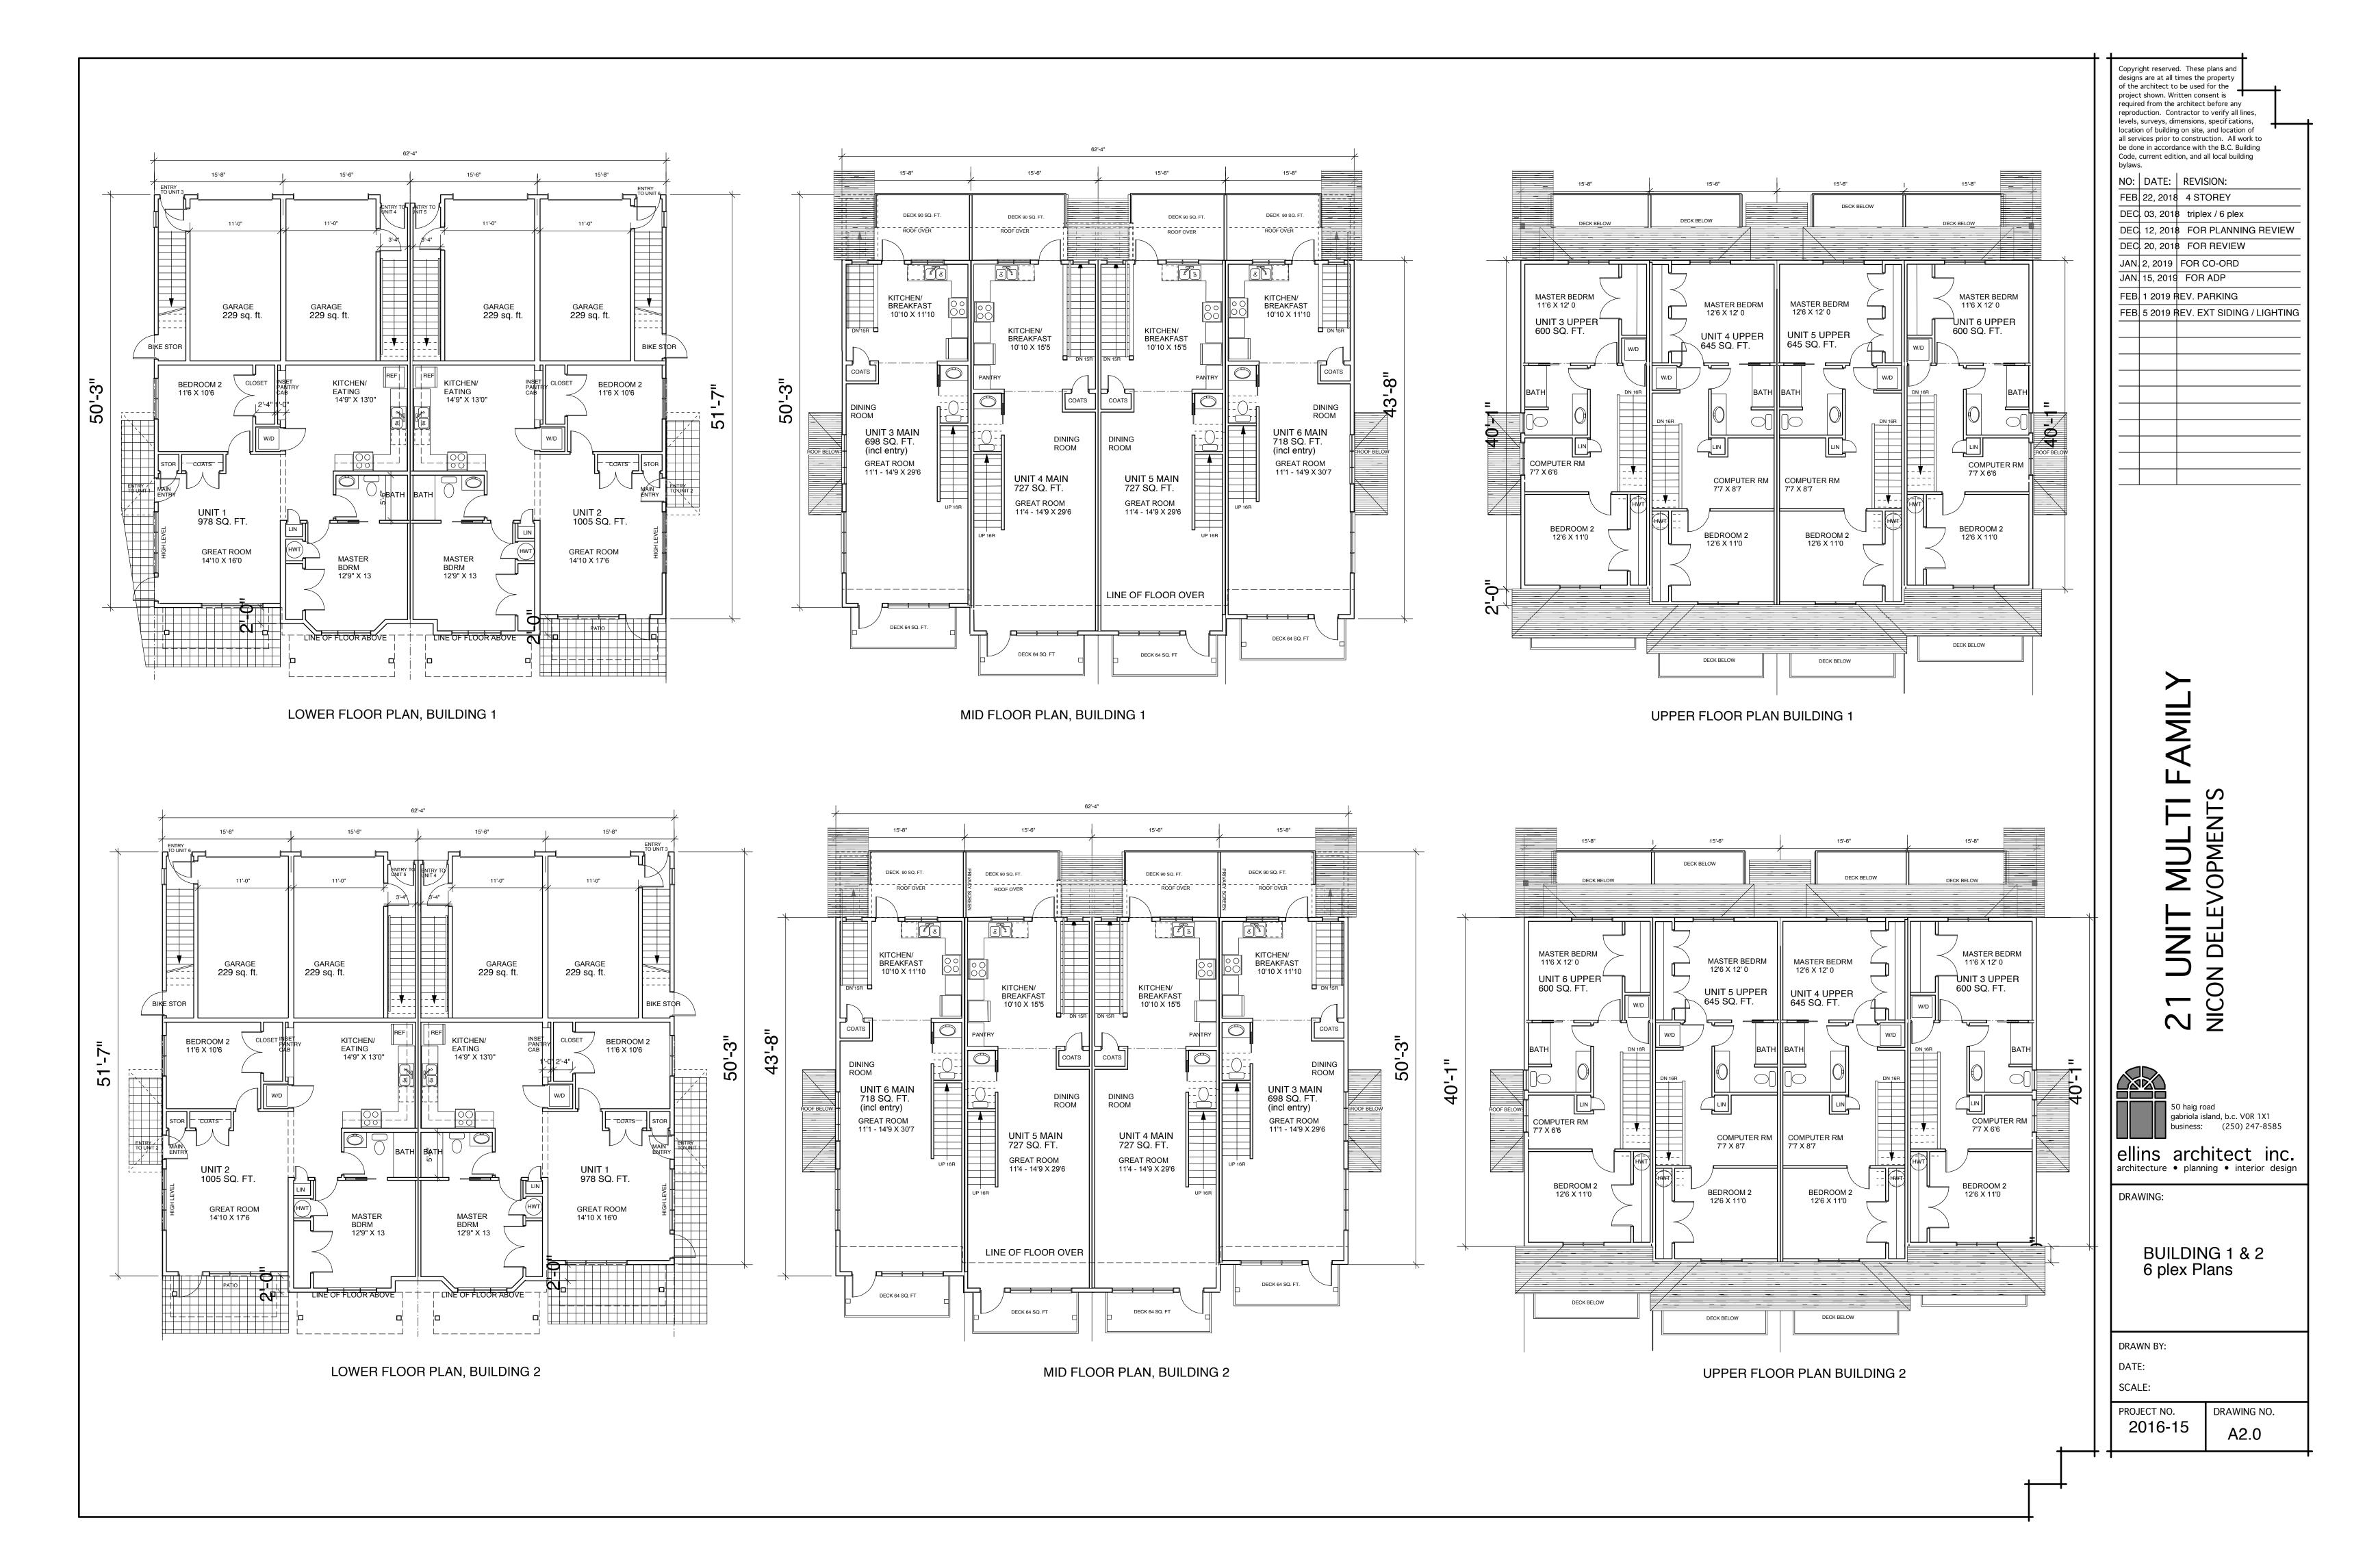

### 21 UNIT MULTI FAMILY NICON DELEVOPMENTS

|  | 50 haig road<br>gabriola island, b.c. VOR 1X1<br>business: (250) 247-858 |
|--|--------------------------------------------------------------------------|
|  | architect in planning • interior de                                      |

# 21 UNIT MULT NICON DELEVOPMENT

50 haig road gabriola island, b.c. VOR 1X1 business: (250) 247-8585

ellins architect inc. architecture • planning • interior design

DRAWING:

BUILDING 1 SIX PLEX ELEVATIONS