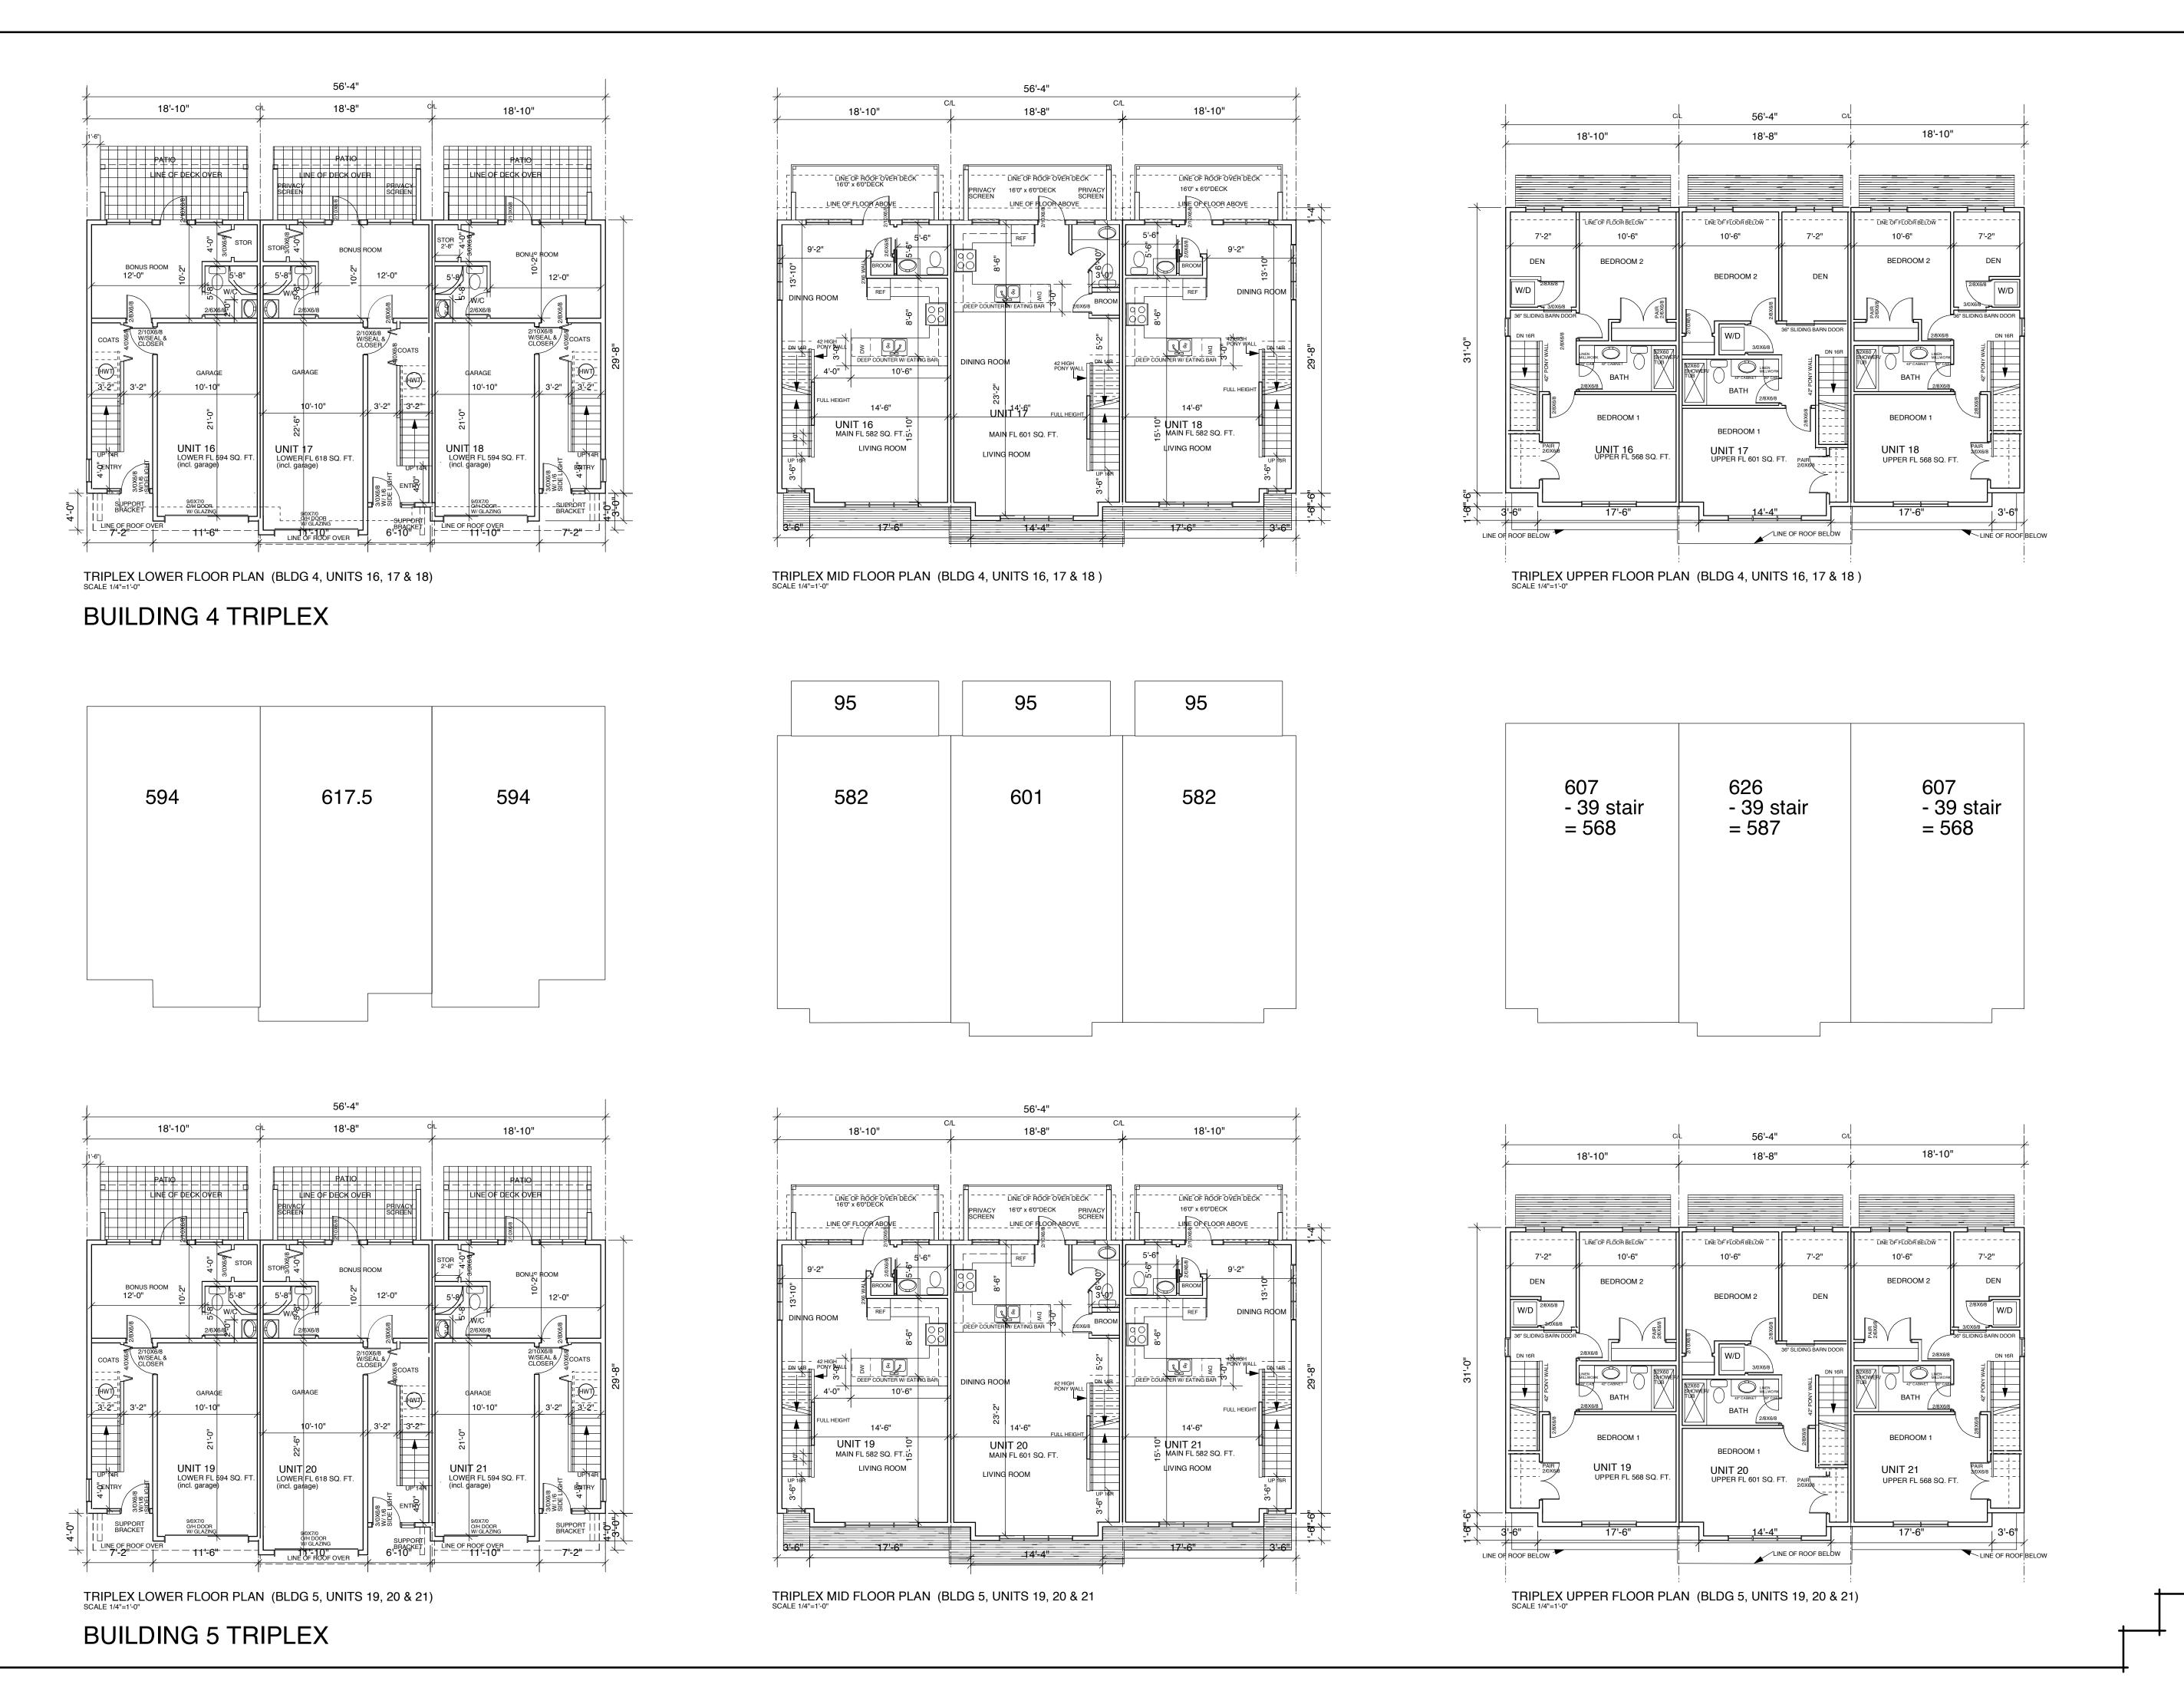

designs are at all times the property

**/OPMEN** DELE\ 21 U

business: (250) 247-8585 ellins architect inc. architecture • planning • interior design

DRAWING:

BUILDING 4 & 5 TRIPLEX FLOOR PLANS

DRAWN BY:

SCALE:

PROJECT NO. DRAWING NO. 2016-15 A3.2

SCALE 1/8"=1'-0"

SCALE 1/8"=1'-0"

of the architect to be used for the project shown. Written consent is required from the architect before any reproduction. Contractor to verify all lines, levels, surveys, dimensions, specifications, location of building on site, and location of all services prior to construction. All work to be done in accordance with the B.C. Building Code, current edition, and all local building NO: DATE: REVISION: FEB 22, 2018 4 STOREY DEC. 03, 2018 triplex / 6 plex DEC. 12, 2018 FOR PLANNING REVIEW DEC. 20, 2018 FOR REVIEW JAN. 2, 2019 FOR CO-ORD JAN. 15, 2019 FOR ADP FEB 1 2019 REV. PARKING FEB 5 2019 REV. EXT SIDING / LIGHTING