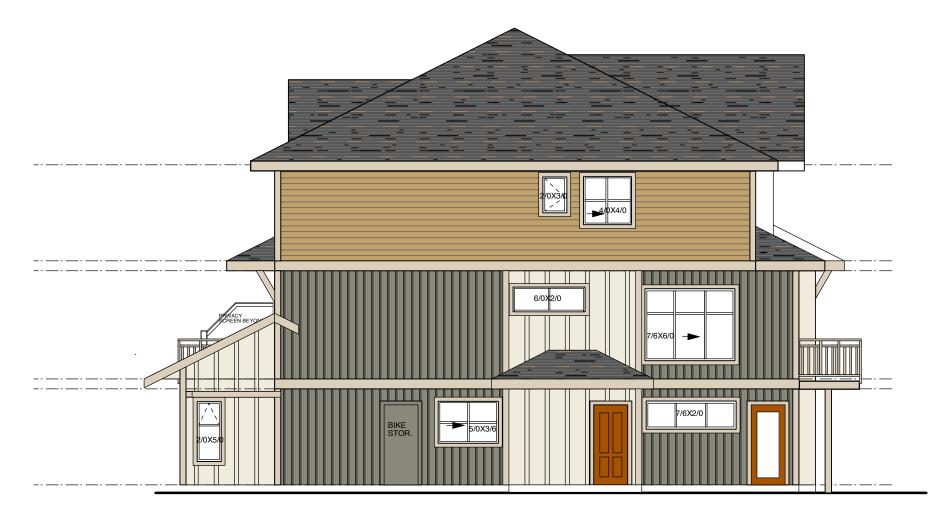

| DRAWN BY: |  |
|-----------|--|
| DATE:     |  |

| PROJECT NO. | DRAWING N |  |  |
|-------------|-----------|--|--|
| 2016-15     |           |  |  |

SCALE 1/8"=1'-0" **BUILDING 1 SIX PLEX** 

LEFT SIDE ELEVATION BUILDING 1 SCALE 1/8"=1'-0"

RIGHT SIDE ELEVATION BUILDING 1 SCALE 1/8"=1'-0"

reproduction. Contractor to verify all lines, levels, surveys, dimensions, specifications, location of building on site, and location of all services prior to construction. All work to be done in accordance with the B.C. Building Code, current edition, and all local building NO: DATE: REVISION: FEB 22, 2018 4 STOREY DEC. 03, 2018 triplex / 6 plex DEC. 12, 2018 FOR PLANNING REVIEW DEC. 20, 2018 FOR REVIEW JAN. 2, 2019 FOR CO-ORD JAN. 15, 2019 FOR ADP FEB. 1 2019 REV. PARKING FEB 5 2019 REV. EXT SIDING / LIGHTING