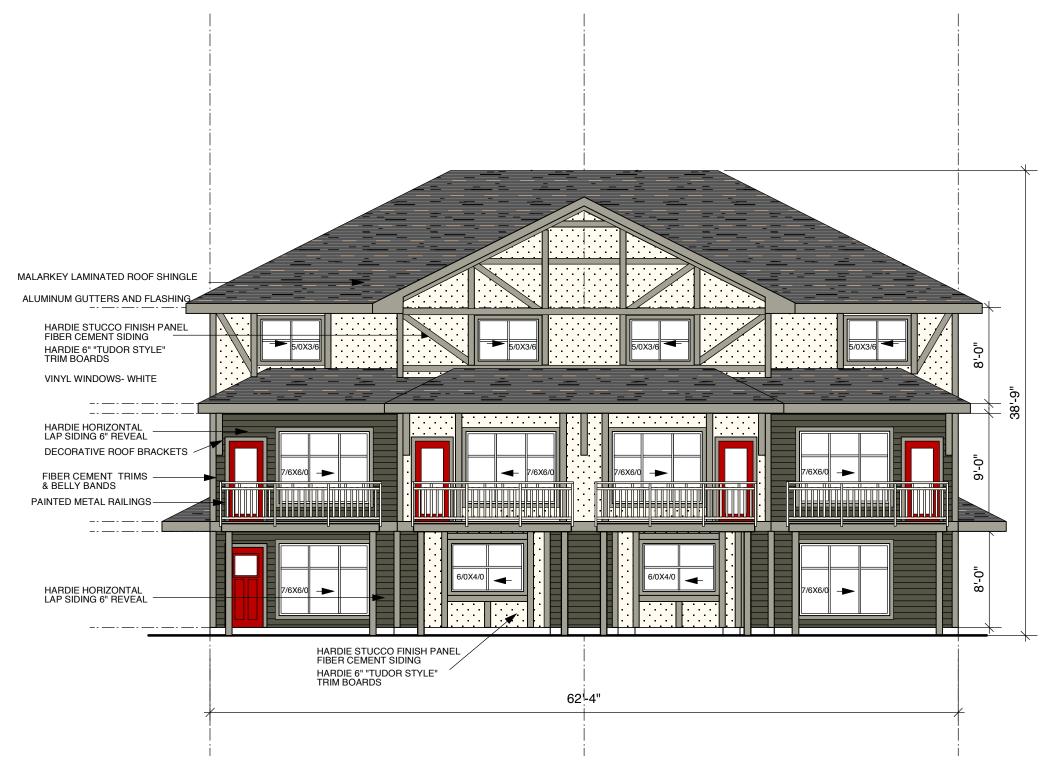

# 21 UNIT MULT NICON DELEVOPMENT

50 haig road gabriola island, b.c. VOR 1X1 business: (250) 247-8585

ellins architect inc. architecture • planning • interior design

DRAWING:

BUILDING 1 SIX PLEX ELEVATIONS

DRAWN BY:

SCALE:

PROJECT NO. 2016-15

FRONT ELEVATION BUILDING 2
SCALE 1/8"=1'-0"
BUILDING 2 SIX PLEX

LEFT SIDE ELEVATION BUILDING 2 SCALE 1/8"=1'-0"

REAR (INTERIOR ROAD) ELEVATION BUILDING 2 SCALE 1/8"=1'-0"