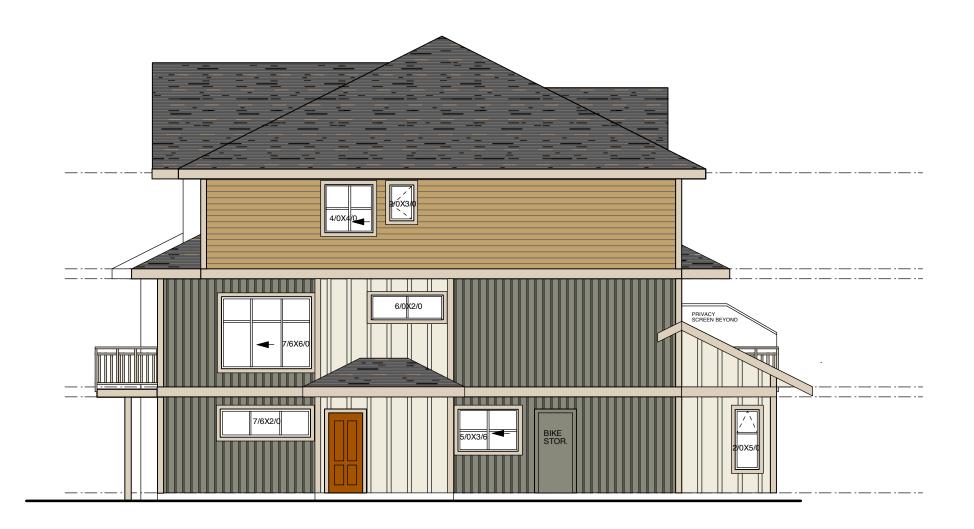

DRAWN BY:

SCALE:

PROJECT NO. 2016-15

FRONT ELEVATION BUILDING 2
SCALE 1/8"=1'-0"
BUILDING 2 SIX PLEX

LEFT SIDE ELEVATION BUILDING 2 SCALE 1/8"=1'-0"

REAR (INTERIOR ROAD) ELEVATION BUILDING 2 SCALE 1/8"=1'-0"

RIGHT SIDE ELEVATION BUILDING 2 SCALE 1/8"=1'-0"

project shown. Written consent is required from the architect before any reproduction. Contractor to verify all lines, levels, surveys, dimensions, specifications, location of building on site, and location of all services prior to construction. All work to be done in accordance with the B.C. Building Code, current edition, and all local building NO: DATE: REVISION: FEB 22, 2018 4 STOREY DEC. 03, 2018 triplex / 6 plex DEC. 12, 2018 FOR PLANNING REVIEW DEC. 20, 2018 FOR REVIEW JAN. 2, 2019 FOR CO-ORD JAN 15, 2019 FOR ADP FEB 1 2019 REV. PARKING FEB 5 2019 REV. EXT SIDING / LIGHTING