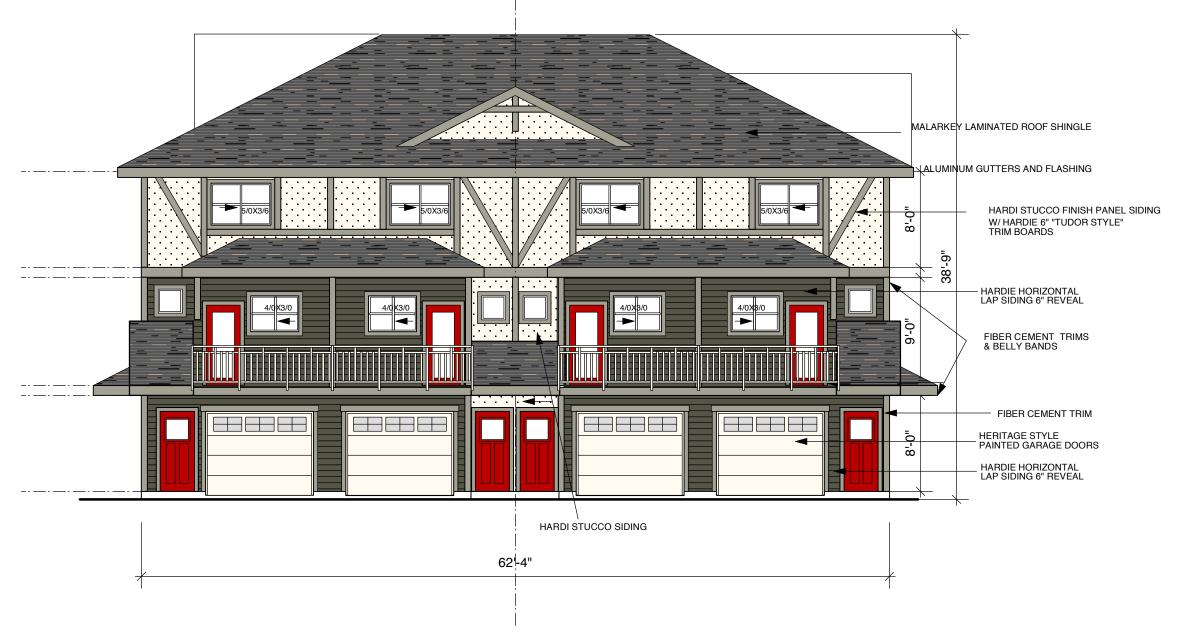

| DRAWN BY: |  |
|-----------|--|
| DATE:     |  |

| PROJECT NO. | DRAWING N |  |  |
|-------------|-----------|--|--|
| 2016-15     |           |  |  |

SCALE 1/8"=1'-0" **BUILDING 1 SIX PLEX** 

LEFT SIDE ELEVATION BUILDING 1 SCALE 1/8"=1'-0"