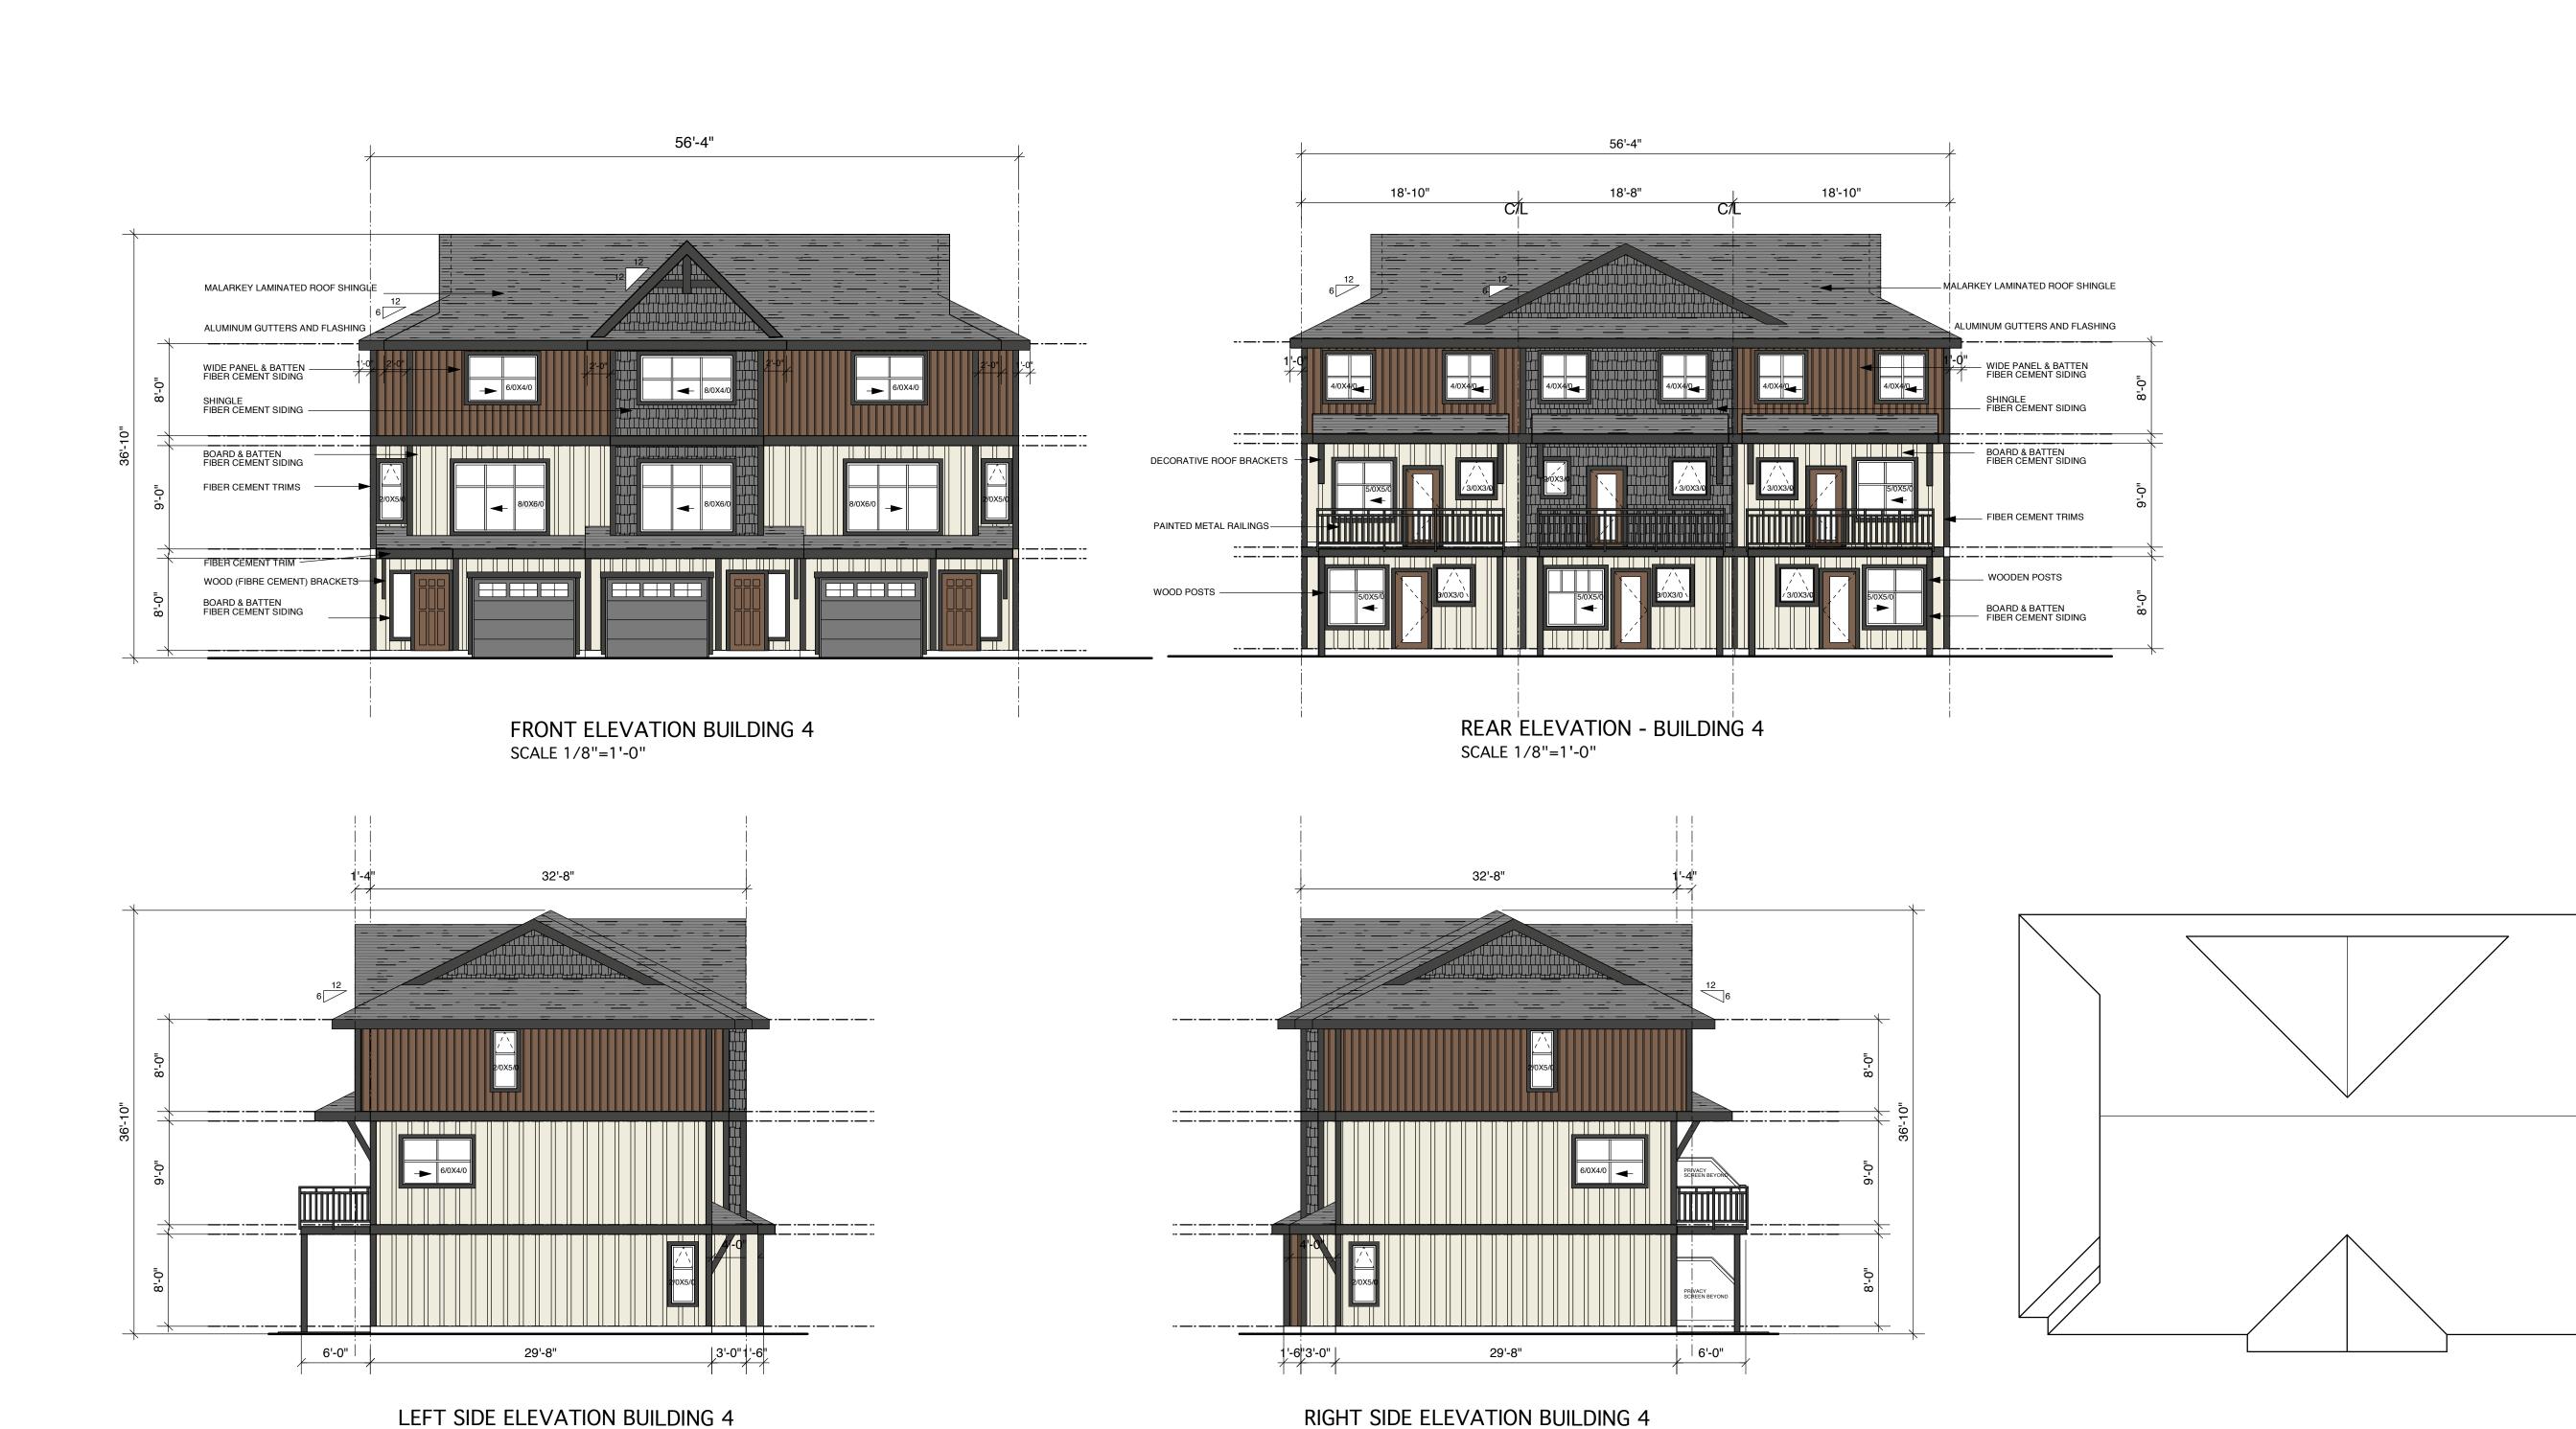

### 21 UNIT MULTI FAMILY NICON DELEVOPMENTS

50 haig road gabriola island, b.c. VOR 1X1 business: (250) 247-8585

ellins architect inc.
architecture • planning • interior design

DRAWING:

TRIPLEX ELEVATIONS BUILDING 4

DRAWN BY:

SCALE:

PROJECT NO. DRAWING NO. A3.3

project shown. Written consent is required from the architect before any reproduction. Contractor to verify all lines, levels, surveys, dimensions, specifications, location of building on site, and location of all services prior to construction. All work to be done in accordance with the B.C. Building Code, current edition, and all local building NO: DATE: REVISION: FEB 22, 2018 4 STOREY DEC. 03, 2018 triplex / 6 plex DEC. 12, 2018 FOR PLANNING REVIEW DEC. 20, 2018 FOR REVIEW JAN. 2, 2019 FOR CO-ORD JAN 15, 2019 FOR ADP FEB 1 2019 REV. PARKING FEB 5 2019 REV. EXT SIDING / LIGHTING