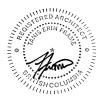

## MATERIAL LEGEND

- 1 FIBRE CEMENT LAP SIDING -TRUE GRAIN SERIES 'WEATHERED WOOD' (6) RAILINGS - BLACK ALUMINUM
- 2 FIBRE CEMENT LAP SIDING -
- TRUE GRAIN SERIES 'SHOU SUGI BAN'
- (3) FACE BRICK IN "PACIFIC HANDMOLD"
- (4) SOFFIT ALUMINUM 'CEDAR RENDITIONS TIMBERLINE'
- 5 FASCIA BLACK FIBRE CEMENT
- $(\overline{7})$  VINYL WINDOWS BLACK
- (8) DARK GREY METAL POSTS
- (9) FIBRE CEMENT PANELS IN IRON GREY
- (10) ROOFING SBS 2 PLY MEMBRANE BLACK
- (1) DECK SOFFIT BLACK PERFORATED ALUMINUM

## LIGHTING LEGEND

6

(A) RECESSED POT LIGHTS - SOFFIT MOUNTED OVER DECKS - SOFFIT MOUNTED AT ROOF OVER EVAN ST / CANADA AVE FACADES

(B) WALL MOUNTED FIXTURE - AT MAIN FLOOR LEVEL (SEE ELEVATIONS) (DOWN LIGHT ONLY)