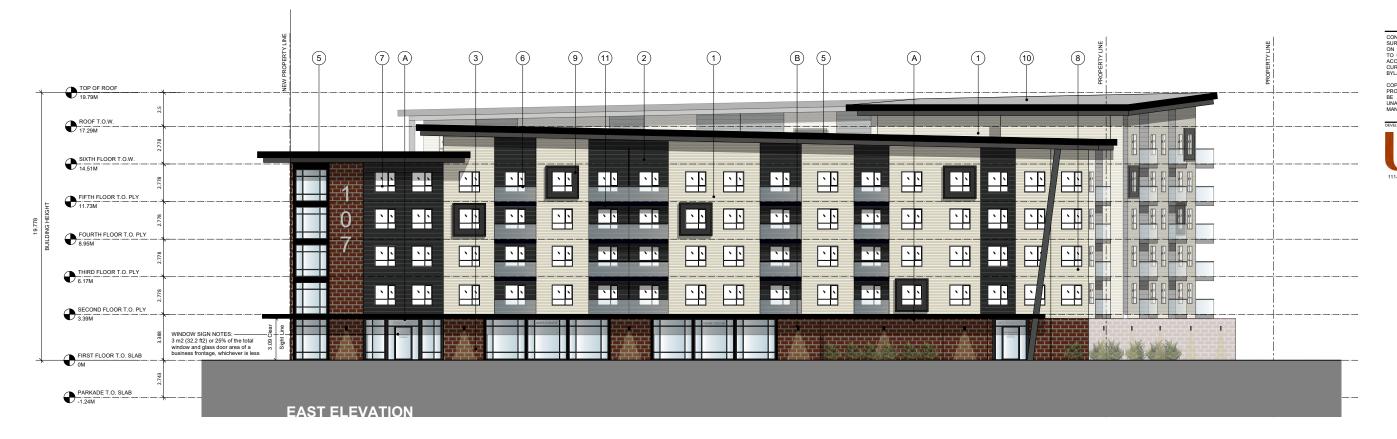

## 'THE MERIDIAN' APARTMENTS

89 & 107 EVANS ST, DUNCAN, BC

| SCALE | AS NOTED | PROJECT NO |       |
|-------|----------|------------|-------|
| DATE  |          | DRAWN BY   | TF/SW |

CONTRACTOR TO VERIFY ALL LINES, LEVELS, SURVEYS, DIMENSIONS, LOCATION OF BUILDING ON SITE AND LOCATION OF ALL SERVICES PRIOR TO CONSTRUCTION. ALL WORK TO BE DONE IN ACCORDANCE WITH THE BC. BUILDING CODE, GURRENT EDITION AND ALL LOCAL BUILDING BYLANS.