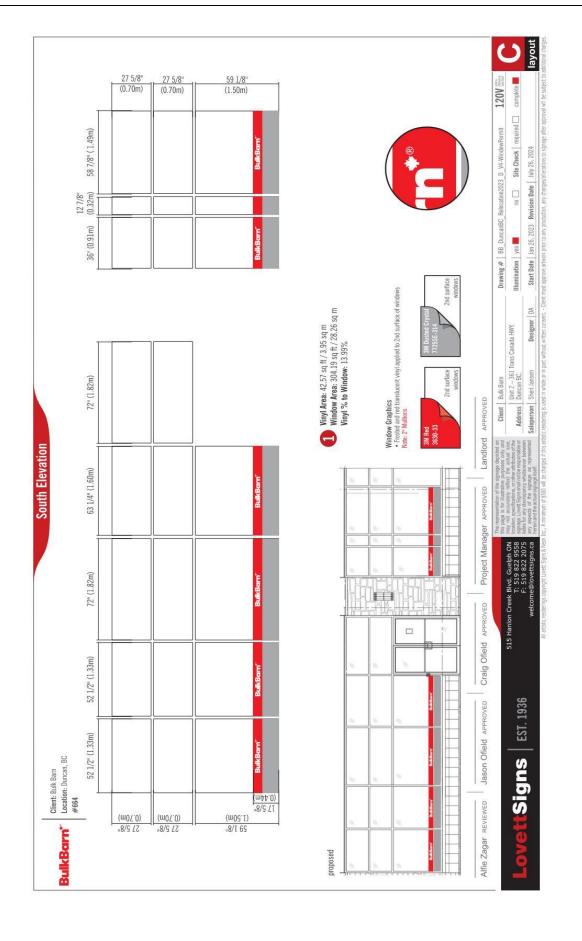

### **Variances**

- 5. This permit varies Section 10.1 of Sign Bylaw No. 3095, 2013, as follows:
  - (a) by increasing the maximum sign area of window signs on the business frontage (east wall) from 3  $m^2$  to 28.26  $m^2$  (100% coverage); and
  - (b) by permitting window signs on the south wall windows, with a maximum sign area of  $17.48 \text{ m}^2$  (100% coverage).

**SCHEDULE 1**Sign Plans