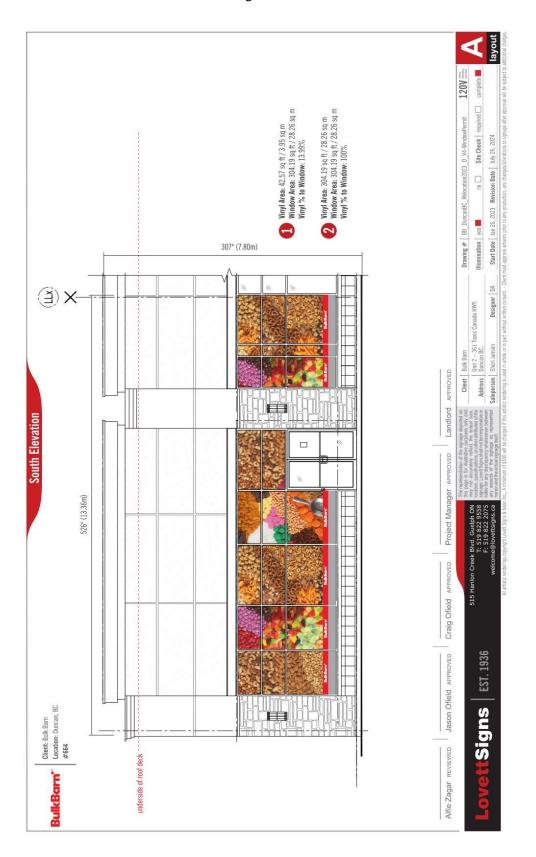

### **Variances**

- 5. This permit varies Section 10.1 of Sign Bylaw No. 3095, 2013, as follows:
  - (a) by increasing the maximum sign area of window signs on the business frontage (east wall) from 3  $m^2$  to 28.26  $m^2$  (100% coverage); and
  - (b) by permitting window signs on the south wall windows, with a maximum sign area of  $17.48 \text{ m}^2$  (100% coverage).

**SCHEDULE 1**Sign Plans