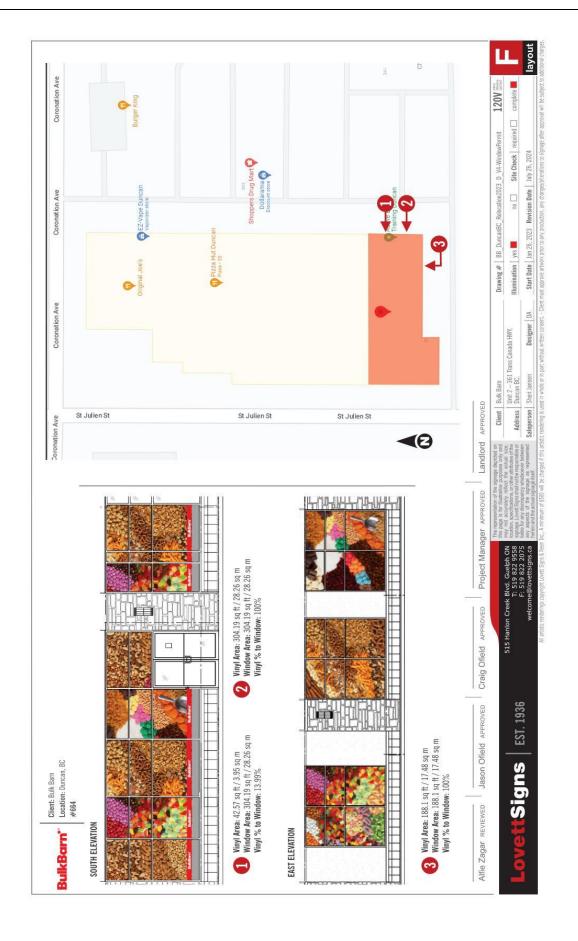

### **Variances**

- 5. This permit varies Section 10.1 of Sign Bylaw No. 3095, 2013, as follows:
  - (a) by increasing the maximum sign area of window signs on the business frontage (east wall) from 3  $m^2$  to 28.26  $m^2$  (100% coverage); and
  - (b) by permitting window signs on the south wall windows, with a maximum sign area of  $17.48 \text{ m}^2$  (100% coverage).

**SCHEDULE 1**Sign Plans