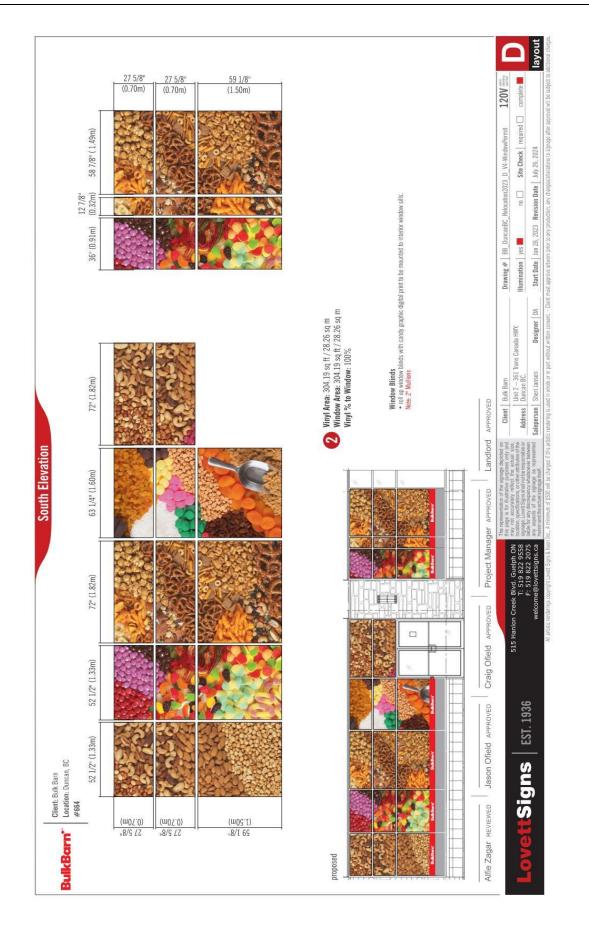

### **Variances**

- 5. This permit varies Section 10.1 of Sign Bylaw No. 3095, 2013, as follows:
  - (a) by increasing the maximum sign area of window signs on the business frontage (east wall) from 3  $m^2$  to 28.26  $m^2$  (100% coverage); and
  - (b) by permitting window signs on the south wall windows, with a maximum sign area of  $17.48 \text{ m}^2$  (100% coverage).

**SCHEDULE 1**Sign Plans