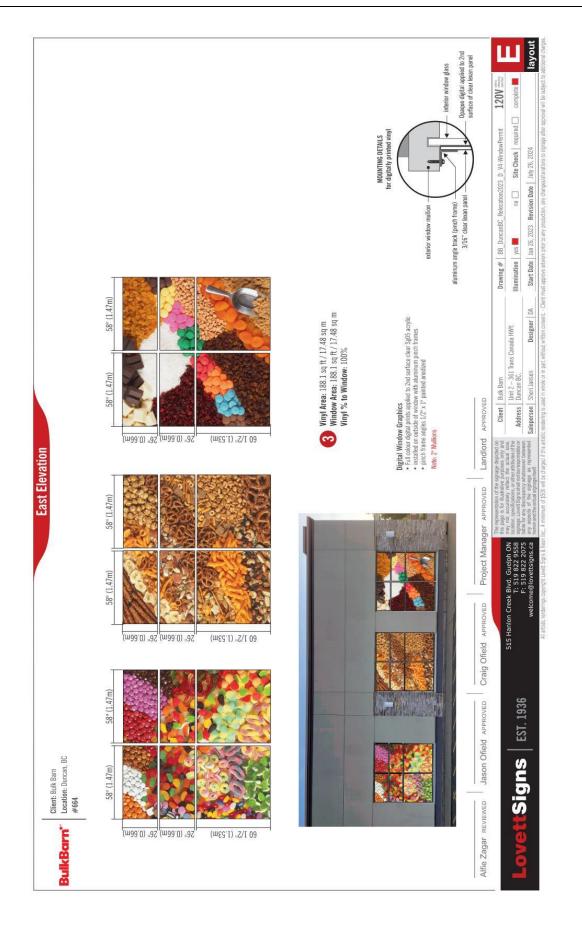

### **Variances**

- 5. This permit varies Section 10.1 of Sign Bylaw No. 3095, 2013, as follows:
  - (a) by increasing the maximum sign area of window signs on the business frontage (east wall) from 3  $m^2$  to 28.26  $m^2$  (100% coverage); and
  - (b) by permitting window signs on the south wall windows, with a maximum sign area of  $17.48 \text{ m}^2$  (100% coverage).

**SCHEDULE 1**Sign Plans