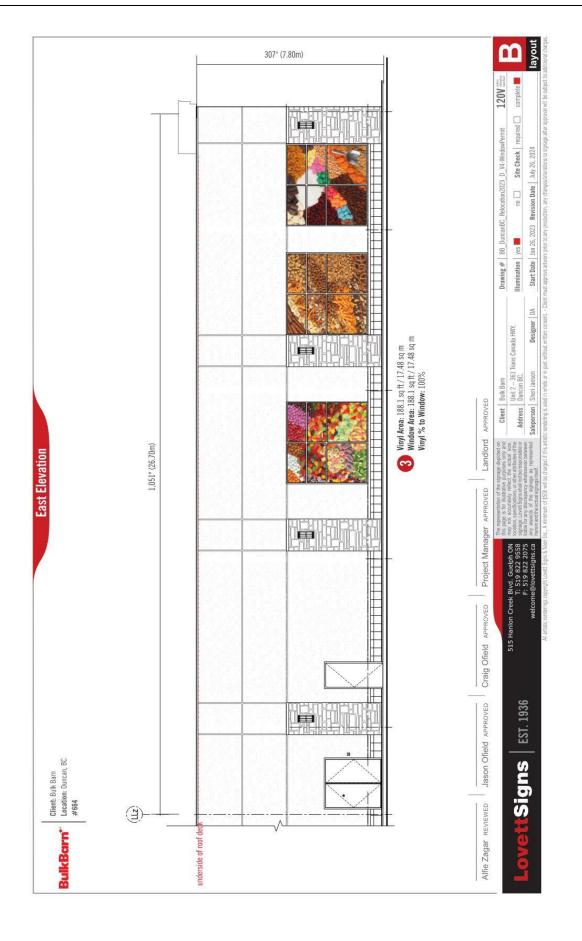

### **Variances**

- 5. This permit varies Section 10.1 of Sign Bylaw No. 3095, 2013, as follows:
  - (a) by increasing the maximum sign area of window signs on the business frontage (east wall) from 3  $m^2$  to 28.26  $m^2$  (100% coverage); and
  - (b) by permitting window signs on the south wall windows, with a maximum sign area of  $17.48 \text{ m}^2$  (100% coverage).

**SCHEDULE 1**Sign Plans