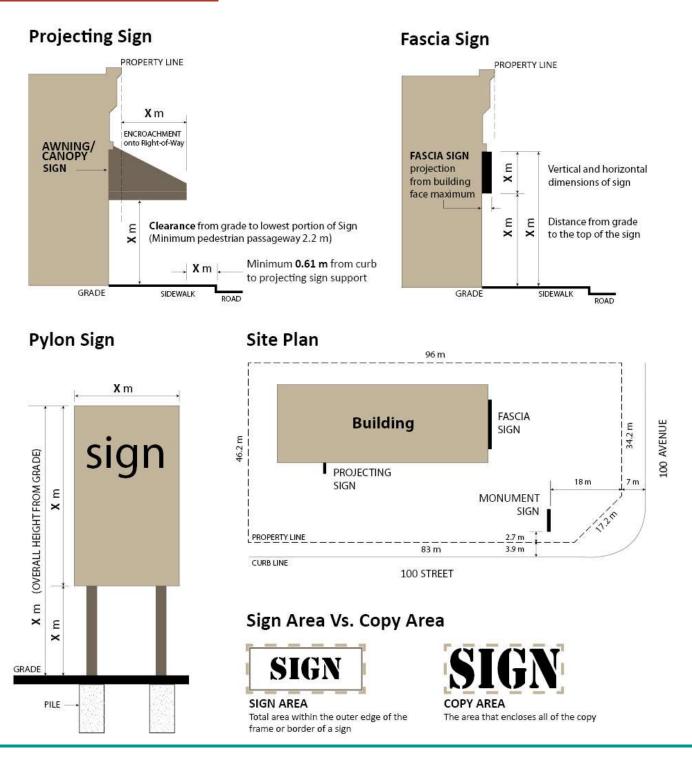

## SIGN PERMIT APPLICATION CHECKLIST

| REQUIRED DOCUMENTATION                                                                                                                                                                                                                  |  |  |
|-----------------------------------------------------------------------------------------------------------------------------------------------------------------------------------------------------------------------------------------|--|--|
| Sign Permit Application form; with all applicable information completed                                                                                                                                                                 |  |  |
| Building Permit Application form; signed and completed<br>NOTE: MONUMENT & PYLON SIGNS ONLY                                                                                                                                             |  |  |
| Development Permit Application form; signed and completed<br>NOTE: MONUMENT & PYLON SIGNS ONLY                                                                                                                                          |  |  |
| Signage details showing the following (scaled):                                                                                                                                                                                         |  |  |
| • The overall dimensions of the Sign(s) = Sign Area                                                                                                                                                                                     |  |  |
| <ul> <li>A rendering of the Copy Area, color(s) and artwork to be displayed on the Sign</li> </ul>                                                                                                                                      |  |  |
| The materials of which the Sign is to be constructed                                                                                                                                                                                    |  |  |
| The method used to support or attach the sign                                                                                                                                                                                           |  |  |
| The method of illumination (if any)                                                                                                                                                                                                     |  |  |
| The dimensions of Changeable Copy (if any)                                                                                                                                                                                              |  |  |
| Site Plan (see sample drawings) showing the following:                                                                                                                                                                                  |  |  |
| The property line and location of any existing or proposed buildings                                                                                                                                                                    |  |  |
| Dimensions of the site (along property line)                                                                                                                                                                                            |  |  |
| • The location of all proposed and existing sign(s) on the site                                                                                                                                                                         |  |  |
| The setbacks from the building to property line                                                                                                                                                                                         |  |  |
| <ul> <li>Any sidewalk or public roadways that the proposed sign shall extend over</li> </ul>                                                                                                                                            |  |  |
| Distance between existing and proposed <i>Freestanding Signs</i> located on the site <i>NOTE: FREE STANDING SIGNS ONLY</i>                                                                                                              |  |  |
| Description of the landscaping area or planter to be located adjacent to the sign(s)     NOTE: MONUMENT & PYLON SIGNS ONLY                                                                                                              |  |  |
| Elevation drawing or Photographs (see sample drawings) showing the following:                                                                                                                                                           |  |  |
| • Location of the sign(s) on the building or structure                                                                                                                                                                                  |  |  |
| <ul> <li>Dimensions of the wall facade(s) (length and height in meters)</li> </ul>                                                                                                                                                      |  |  |
| <ul> <li>Vertical and horizontal dimensions of the sign(s)</li> </ul>                                                                                                                                                                   |  |  |
| Copy area on the sign – including dimensions                                                                                                                                                                                            |  |  |
| Distance from grade to the top of the sign(s)     NOTE: MONUMENT, PYLON & FLAG MOUNTED POLE SIGNS ONLY                                                                                                                                  |  |  |
| Clearance from grade to the lowest portion of the sign(s)     NOTE: AWNING, CANOPY, FASCIA & PROJECTING SIGNS ONLY                                                                                                                      |  |  |
| Distance from the building wall to the maximum projection of the sign(s)     NOTE: FASCIA & PROJECTING SIGNS ONLY                                                                                                                       |  |  |
| Foundation drawing showing the following:                                                                                                                                                                                               |  |  |
| <ul> <li>Dimensions of the sign base for monument and pylon signs. Structural design drawings will be required for<br/>monument and pylon signs greater than 2.3 m in height.</li> <li>NOTE: MONUMENT &amp; PYLON SIGNS ONLY</li> </ul> |  |  |

## SUBMITTED APPLICATIONS MUST INCLUDE DRAWINGS FOLLOWING THESE EXAMPLES. APPLICATIONS WITHOUT DRAWINGS WILL BE CONSIDERED INCOMPLETE.

### SAMPLES OF REQUIRED DRAWINGS