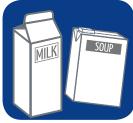

#### Recyclables: Accepted

magazines, newspapers, flyers

wrapping paper, cards

moulded boxboard, berry containers

cardboard boxes (flattened & bundled), paper bags

gable-top cartons, tetra paks

ice-cream and frozen dessert containers