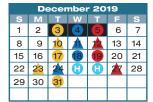

|    | December 2020 |    |    |    |            |    |  |  |  |
|----|---------------|----|----|----|------------|----|--|--|--|
| S  | М             | T  | W  | T  | F          | S  |  |  |  |
|    |               | 0  | 2  | 3  | 4          | 5  |  |  |  |
| 6  | 7             | 8  | 9  | 1  | 11         | 12 |  |  |  |
| 13 | 14            | 15 | 16 | 17 | 18         | 19 |  |  |  |
| 20 | 21            | 22 | 23 | 24 | <b>(1)</b> | 26 |  |  |  |
| 27 | 0             | 29 | 30 | 31 |            |    |  |  |  |
|    |               |    |    |    |            |    |  |  |  |

**LEGEND** 

Please consult this calendar as your scheduled pick up day may be affected by statutory holidays.

Garbage and Organics Collection

Recycling and Organics Collection

or 🛕

Yard Waste & Glass Collection in Addition to Regular Collection

**Yellow Route Tuesday** 

Blue Route Wednesday

Red Route Thursday

Don't know which route you are on? Visit Duncan.ca/garbage-recycling and view the map to find out.