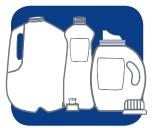

plastic bottles and caps

plastic clamshells and food containers

microwaveable and yogurt containers

metal and aluminum cans and lids

spiral-wound cans, aluminum containers

empty aerosol cans (no paints, chemicals)