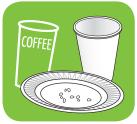

#### **Organic Waste: Accepted**

**leftovers** 

fruit, vegetables, seeds, pits

meats, bones, shellfish

rice, pasta, baked goods

dairy, eggs, eggshells

household grease, bacon fat, cooking oil

coffee filters, tea bags

paper plates, cups

paper bags made of 100% natural fibres

pizza boxes

food-soiled papers, paper towels

wooden toothpicks, chopsticks, skewers

organics are picked up every week: 22 kg (50 lbs) per bin